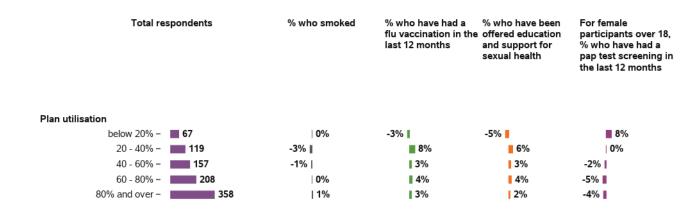

### Appendix G.3.5 - Health and wellbeing

Overall, do you think that your health is excellent, very good, good, fair or poor?

Have you had a health check-up in the last 12 months?

### Thinking about my life in general now and in the future I feel

934 responses, 6 missing

Do you have a doctor that you see on a regular basis?

Have you seen a dentist in the last 12 months?

Have you had a flu vaccination in the last 12 months?

Have you been offered education and support for sexual health?

If you are a woman over 18 have you had a pap test screening in the last 12 months?

If you are a woman over 40 have you had a mammogram in the last 12 months

## If you are a man over 50 have you had a PSA test?

Baseline 1st review 196 responses, 20 missing

## Have you had difficulty in getting health services?

Are you satisfied with the treatment and care

Have you been subjected to restrictive practices over the past 12 months (e.g. isolation physical restraint)?

### Do you smoke?