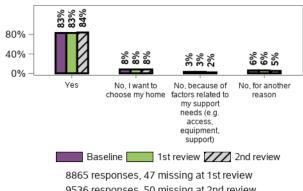

# Thinking about where you currently live in relation to your disability support needs: Are you happy with the home you live in?

#### Will you want to live here in 5 years time?