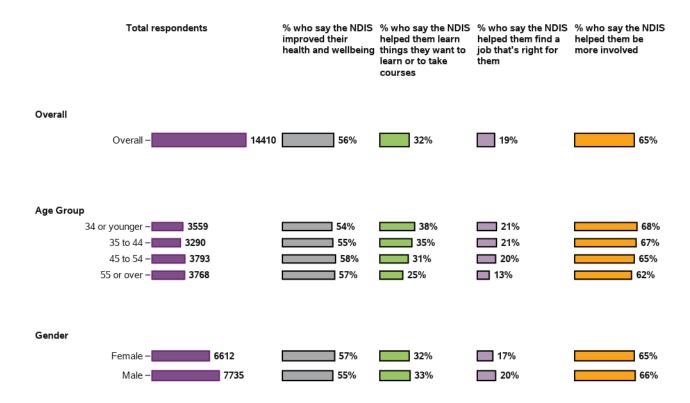

### Appendix G.3.5 - Health and wellbeing

Overall, do you think that your health is excellent, very good, good, fair or poor?

Have you had a health check-up in the last 12 months?

### Appendix G.3.6 - Lifelong learning