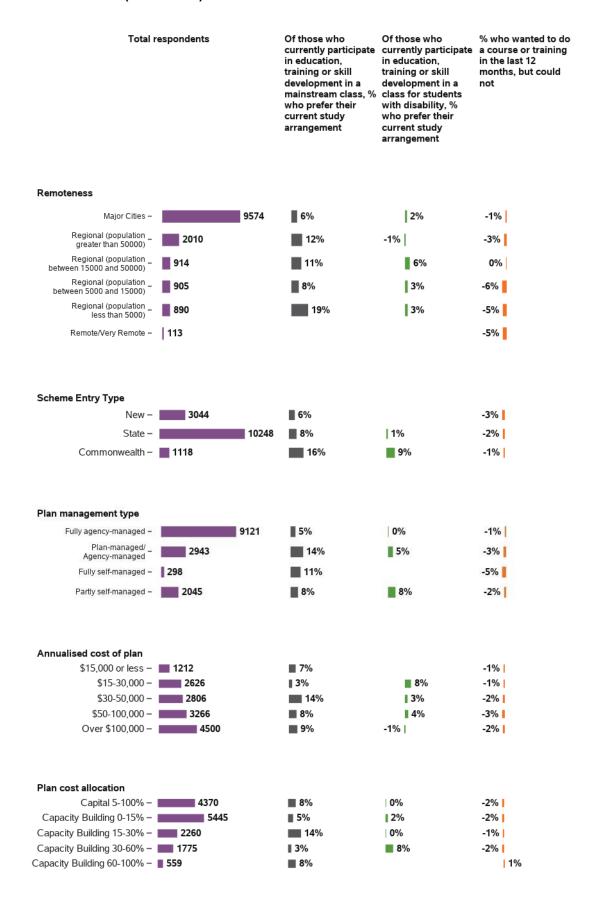

### Appendix G.3.6 - Lifelong learning

#### Do you get opportunities to learn new things?

### Do you currently participate in education, training or skill development?

### Appendix G.3.6 - Lifelong learning (continued)

#### Where do you do this?

## Are you in a class for students with disability?

#### Is it what you want?

## In the last 12 months, is there any course or training that you wanted to do but couldn't?