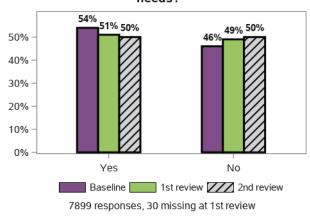

## Do you need support with problem solving? (e.g. dealing with unexpected events)?