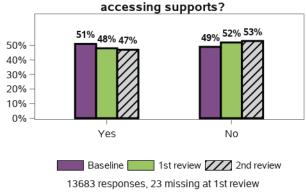

G.5.1 - Choice and control

#### Do you choose who supports you?



13568 responses, 138 missing at 1st review 14269 responses, 141 missing at 2nd review

#### Do you choose what you do each day?



13580 responses, 126 missing at 1st review 14280 responses, 130 missing at 2nd review

#### Do you choose how you spend your free time?



#### Did you choose where you live?



149 responses, 0 missing at 2nd review

#### Did you choose whom you live with?



149 responses, 0 missing at 2nd review

#### Who makes most decisions in your life?



#### Appendix G.5.1 - Choice and control (continued)

#### Do you have someone who supports you to make decisions?



#### Do you feel able to advocate (stand up) for yourself? That is, do you feel able to speak up if you have issues or problems with



#### Have you ever participated in a selfadvocacy group meeting, conference, or event?



13051 responses, 655 missing at 1st review 13711 responses, 699 missing at 2nd review

#### Do you want more choice and control in your life?

14406 responses, 4 missing at 2nd review



13684 responses, 22 missing at 1st review 14406 responses, 4 missing at 2nd review

#### Appendix G.5.2 - Daily living

#### Do you do things for yourself whenever you can?



149 responses, 0 missing at 2nd review

#### Do you need support to do domestic tasks? (e.g. shopping, cooking, cleaning, meal preparation)?



#### Do you get support for domestic tasks?



#### Does the support you receive meet your needs?



8784 responses, 4 missing at 2nd review

#### Does the support you currently receive enable you to p