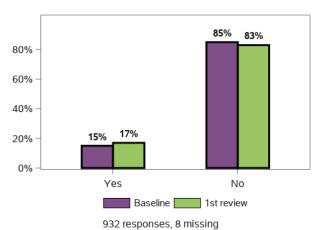

## Do you have someone who supports you to make decisions?

Do you feel able to advocate (stand up) for yourself? That is, do you feel able to speak up if you have issues or problems with

Have you ever participated in a selfadvocacy group meeting, conference, or event?

Do you want more choice and control in your life?