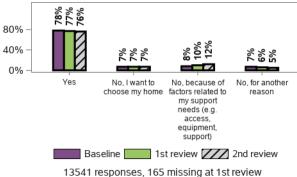

# Thinking about where you currently live in relation to your disability support needs: Are you happy with the home you live in?

#### Will you want to live here in 5 years time?