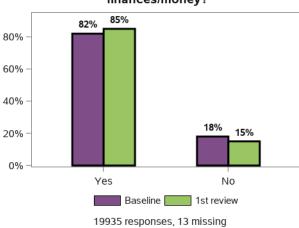

## Does the support you receive meet your needs?

Does the support you currently receive enable you to manage finances/money by yourself where possible?

Do you need support with reading and/or writing?

Do you get support with reading and/or writing?