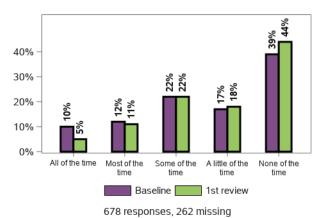

lace to place (Exercising/Walking should be for at least 10 minutes)



How often do you undertake moderate and vigorous exercise such as running cycling tennis etc? (Moderate or vigorous exercise should be for at least 10 minutes)



## On average how many servings of fruit do you have each day?



## On average how many servings of vegetables do you have each day?



### Do you smoke?



## During the past 30 days about how often did you feel nervous?



## During the past 30 days about how often did you feel hopeless?



## During the past 30 days about how often did you feel restless or fidgety?



#### During the past 30 days about how often did you feel so depressed that nothing could cheer you up?



## During the past 30 days about how often did you feel everything was an effort?



## During the past 30 days about how often did you feel worthless?



## I tend to bounce back quickly after hard times



## I have a hard time making it through stressful events



#### It does not take me long to recover from a stressful event



#### It is hard for me to snap back when something bad happens



#### I usually come through difficult times with little trouble



#### I tend to take a long time to get over set-backs in my life



727 responses, 213 missing

### Appendix G.3.6 - Lifelong learning

#### Do you get opportunities to learn new things?



### Do you currently participate in education, training or skill development?



### Appendix G.3.6 - Lifelong learning (continued)

#### Where do you do this?



## Are you in a class for students with disability?



#### Is