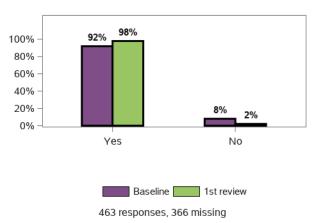

?



## How do you feel about your membership of the group?



#### Do you know people in your community?



#### Have you had any negative experiences in your community in the past 12 months



## How safe or unsafe do you feel walking alone in your local area after dark?



### Appendix G.3.8 - Social, community and civic participation (continued)

## Were you eligible to vote at the last federal election?



#### Did you vote at the last federal election?



# How often do you feel you are able to have a say within the general community on issues that are important to you?



# How often do you feel you are able to have a say with the services that provide support for you?



## What type of leisure activities have you taken part in over the last 12 months?



#### Are they enjoyable?



## Appendix G.3.8 - Social, community and civic participation (continued)

# Do they enable you to spend time with people that you like?



# Appendix G.4 - Longitudinal change in indicators from baseline to 1st review for SF and LF - participant characteristics

### Appendix G.4.1 - Choice and control



| Total ı                                                                                                               | respondents                                        | % who choose who supports them                                 | % who choose what<br>they do each day | % who make most decisions in their life                          | % who feel able to<br>advocate (stand up)<br>for themselves |
|---------------------------------------------------------------------------------