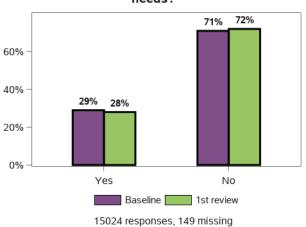

## Does the support you receive meet your needs?

Does the support you currently receive enable you to perform the task yourself as much as possible?

Do you need support with personal care (e. g. washing yourself, dressing)?