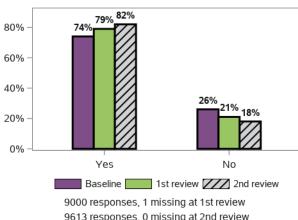

## Does the support you receive meet your needs?

# Does the support you currently receive allow you to solve problems as independently as possible?