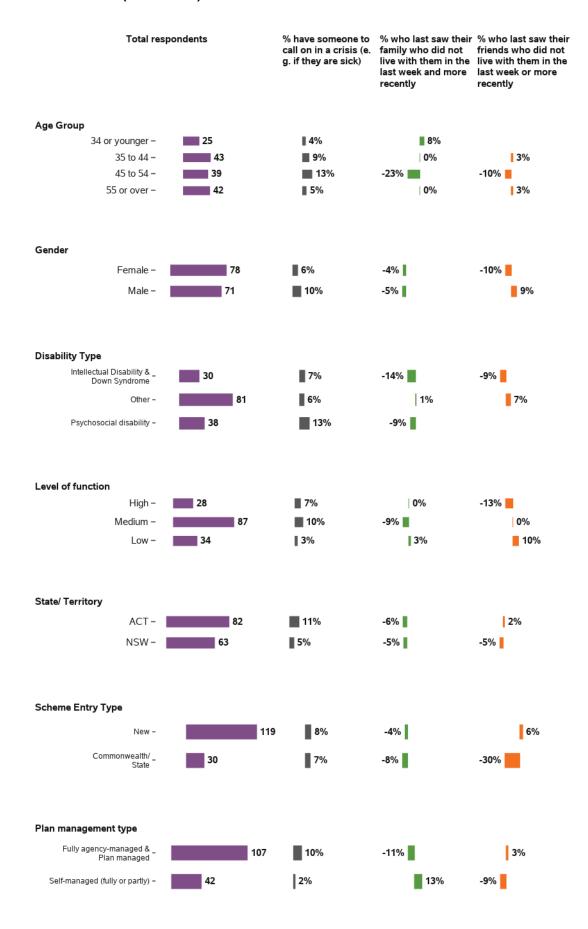

### Appendix G.3.3 - Relationships

Do you have someone outside your home to call when you need help? (choose all that apply)

Do you have someone outside your home to call on for emotional assistance?

Do you have someone to call on in a crisis (e.g. if you are sick)?

When did you last see your family who do not live with you?