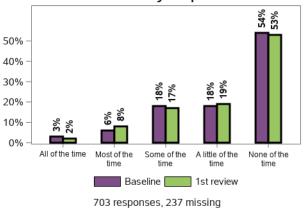

en do you exercise for fitness recreation or sport or walk continuously to get from place to place (Exercising/Walking should be for at least 10 minutes)



How often do you undertake moderate and vigorous exercise such as running cycling tennis etc? (Moderate or vigorous exercise should be for at least 10 minutes)



## On average how many servings of fruit do you have each day?



## On average how many servings of vegetables do you have each day?



### Do you smoke?



## During the past 30 days about how often did you feel nervous?



## During the past 30 days about how often did you feel hopeless?



## During the past 30 days about how often did you feel restless or fidgety?



#### During the past 30 days about how often did you feel so depressed that nothing could cheer you up?



## During the past 30 days about how often did you feel everything was an effort?



## During the past 30 days about how often did you feel worthless?



## I tend to bounce back quickly after hard times



## I have a hard time making it through stressful events



#### It does not take me long to recover from a stressful event



#### It is hard for me to snap back when something bad happens



#### I usually come through difficult times with little trouble



#### I tend to take a long time to get over set-backs in my life



727 responses, 213 missing

### Appendix G.3.6 - Lifelong learning

#### Do you get opportunities to learn new things?



### Do you currently participate in education, training or skill development?



### Appendix G.3.6 - Lifelong learning (continued)

#### Wh