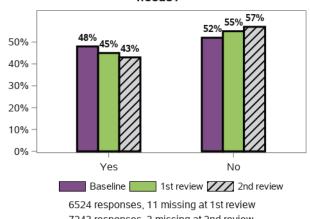

## Do you have someone who supports you to make decisions?

Do you feel able to advocate (stand up) for yourself? That is, do you feel able to speak up if you have issues or problems with

Have you ever participated in a selfadvocacy group meeting, conference, or event?