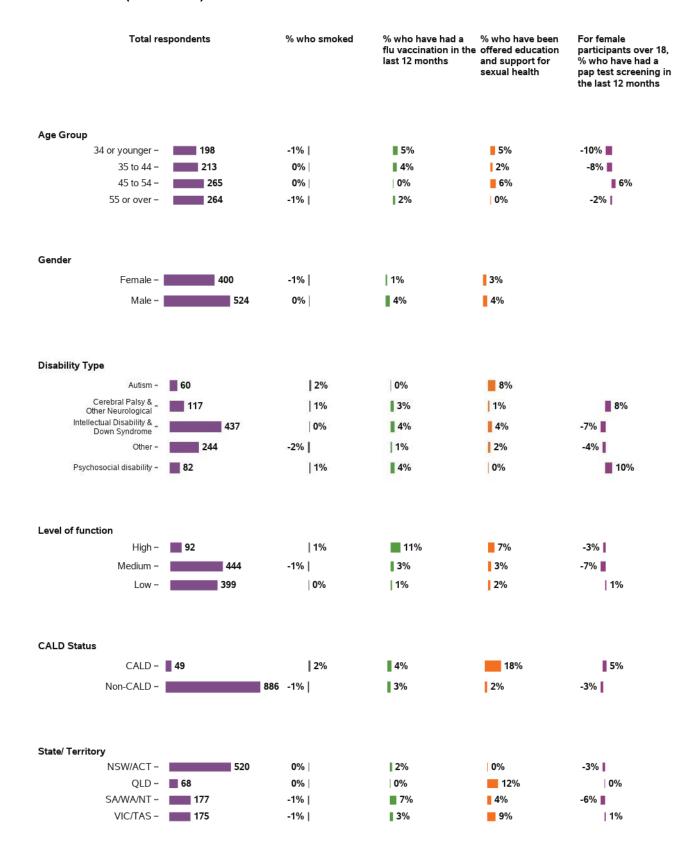

### Appendix G.3.5 - Health and wellbeing

Overall, do you think that your health is excellent, very good, good, fair or poor?

Have you had a health check-up in the last 12 months?

### Thinking about my life in general now and in the future I feel

934 responses, 6 missing

Do you have a doctor that you see on a regular basis?

Have you seen a dentist in the last 12 months?

Have you had a flu vaccination in the last 12 months?

Have you been offered education and support for sexual health?

If you are a woman over 18 have you had a pap test screening in the last 12 months?

If you are a woman over 40 have you had a mammogram in the last 12 months

## If you are a man over 50 have you had a PSA test?

Baseline 1st review 196 responses, 20 missing

## Have you had difficulty in getting health services?

Are you satisfied with the treatment and care

Have you been subjected to restrictive practices over the past 12 months (e.g. isolation physical restraint)?

### Do you smoke?