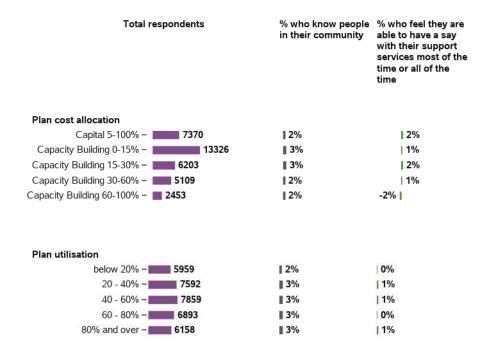

### Appendix G.4.1 - Choice and control

| Total ı                                                                                                               | respondents                                        | % who choose who supports them                                 | % who choose what<br>they do each day | % who make most decisions in their life                          | % who feel able to<br>advocate (stand up)<br>for themselves |
|-----------------------------------------------------------------------------------------------------------------------|----------------------------------------------------|----------------------------------------------------------------|---------------------------------------|------------------------------------------------------------------|-------------------------------------------------------------|
| State/ Territory  ACT - NSW - NT - QLD - SA - TAS - VIC - WA -                                                        | 359<br>  216<br>  4092<br>  2640<br>  404<br>  300 | -1%  <br>  0%<br>  0%<br>  2%<br>  0%<br>-2%  <br>  0%<br>  0% | -3%                                   | -1%  <br>-1%  <br>-1%  <br>0%  <br>-1%  <br>-2%  <br>0%  <br>-1% | -3%   -2%     3%   0%   -2%   -1%   -1%   -7%               |
| <b>Remoteness</b> Major Cities –                                                                                      | 19741                                              | 0%                                                             | -1%                                   | -1%                                                              | -2%                                                         |
| Regional (population _<br>greater than 50000)                                                                         | 4255                                               | 2%                                                             | 2%                                    | -1%                                                              | -1%                                                         |
| Regional (population _<br>between 15000 and 50000)<br>Regional (population _                                          | 4632                                               | 1%                                                             | -1%                                   | -1%                                                              | -2%                                                         |
| between 5000 and 15000)  Regional (population _                                                                       | 2535                                               | 0%<br>  1%                                                     | 0%<br>  1%                            | 1%<br>-1%                                                        | -2%                                                         |
| less than 5000)  Remote/Very Remote -                                                                                 |                                                    | -2%                                                            | -1%                                   | -2%                                                              | 0%                                                          |
| Scheme Entry Type  New –  State –  Commonwealth –                                                                     | 21892                                              | 2%<br>  0%<br>  0%                                             | 1%<br>  0%<br>  0%                    | 0%  <br>-1%  <br>-1%                                             | -1%  <br>-2%  <br>-2%                                       |
| Plan management type                                                                                                  |                                                    |                                                                |                                       |                                                                  |                                                             |
| Fully agency-managed =                                                                                                | 21883                                              | -1%                                                            | 0%                                    | -1%                                                              | -2%                                                         |
|                                                                                                                       | 8120                                               | 1%                                                             | 0%                                    | 0%                                                               | -1%                                                         |
| Fully self-managed –<br>Partly self-managed –                                                                         |                                                    | 1%<br>  1%                                                     | 1%                                    | 0%                                                               | 0%  <br>-1%                                                 |
| Annualised cost of plan<br>\$15,000 or less –<br>\$15-30,000 –<br>\$30-50,000 –<br>\$50-100,000 –<br>Over \$100,000 – | 6589<br>6851<br>7807                               | 0%<br>  0%<br>  0%<br>  1%<br>  0%                             | 0%<br>  0%<br>  0%<br>  0%            | 0%  <br>0%  <br>-1%  <br>0%                                      | -2%  <br>-2%  <br>-2%  <br>-1%                              |
|                                                                                                                       |                                                    |                                                                |                                       | •                                                                |                                                             |

# Longitudinal change in indicators from baseline to 1st review for SF - participant characteristics (continued)

| Total re                    | espondents | % who choose who supports them | % who choose what they do each day | % who make most decisions in their life | % who feel able to<br>advocate (stand up)<br>for themselves |
|-----------------------------|------------|--------------------------------|------------------------------------|-----------------------------------------|-------------------------------------------------------------|
| Plan cost allocation        |            |                                |                                    |                                         |                                                             |
| Capital 5-100% -            | 7370       | 1%                             | 0%                                 | 0%                                      | -1%                                                         |
| Capacity Building 0-15% -   | 13326      | 0%                             | 0%                                 | -1%                                     | -2%                                                         |
| Capacity Building 15-30% -  | 6203       | 1%                             | 0%                                 | -1%                                     | -1%                                                         |
| Capacity Building 30-60% -  | 5109       | 0%                             | 0%                                 | 0%                                      | -3%                                                         |
| Capacity Building 60-100% – | 2453       | -1%                            | 0%                                 | 0%                                      | -3% ▮                                                       |
| Plan utilisation            |            |                                |                                    |                                         |                                                             |
| below 20% –                 | 5959       | 1%                             | 1%                                 | 0%                                      | -1%                                                         |
| 20 - 40% -                  | 7592       | 1%                             | 1%                                 | 0%                                      | -2%                                                         |
| 40 - 60% -                  | 7859       | 0%                             | ∣ 0%                               | -1%                                     | -2%                                                         |
| 60 - 80% -                  | 6893       | -1%                            | -1%                                | -1%                                     | -2%                                                         |
| 80% and over -              | 6158       | -1%                            | -1%                                | -1%                                     | -2%                                                         |