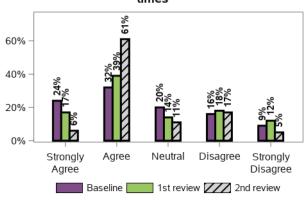

### Thinking about my life in general now and in the future I feel

934 responses, 6 missing

Do you have a doctor that you see on a regular basis?

Have you seen a dentist in the last 12 months?

Have you had a flu vaccination in the last 12 months?