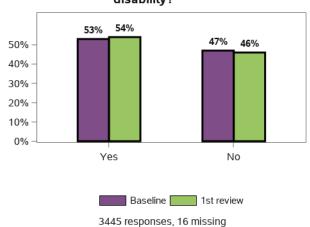

## Do you have someone who supports you to make decisions?

Do you feel able to advocate (stand up) for yourself? That is, do you feel able to speak up if you have issues or problems with

Have you ever participated in a selfadvocacy group meeting, conference, or event?