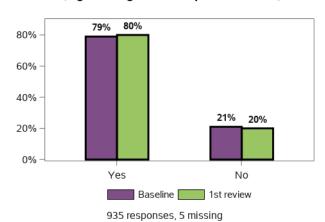

## Do you need support with problem solving? (e.g. dealing with unexpected events)?