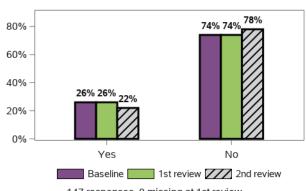

at 2nd review

### Has anyone asked if you wanted to be a volunteer?



104 responses, 0 missing at 1st review 109 responses, 0 missing at 2nd review

#### Appendix G.5.8 - Social, community and civic participation (continued)

# Have you been actively involved in a community, cultural or religious group in the last 12 months?



Baseline 1st review 2nd review 13202 responses, 504 missing at 1st review 13883 responses, 527 missing at 2nd review

### How do you feel about your membership of the group?



26 responses, 0 missing at 1st review 35 responses, 0 missing at 2nd review

#### Do you know people in your community?



13684 responses, 22 missing at 1st review 14407 responses, 3 missing at 2nd review

#### Have you had any negative experiences in your community in the past 12 months



147 responses, 0 missing at 1st review 149 responses, 0 missing at 2nd review

### How safe or unsafe do you feel walking alone in your local area after dark?



147 responses, 0 missing at 1st review 149 responses, 0 missing at 2nd review

### Were you eligible to vote at the last federal election?



147 responses, 0 missing at 1st review 149 responses, 0 missing at 2nd review

Baseline 1st review 222 2nd review

#### Appendix G.5.8 - Social, community and civic participation (continued)

#### Did you vote at the last federal election?



#### How often do you feel you are able to have a say within the general community on issues that are important to you?



146 responses, 1 missing at 1st review 148 responses, 1 missing at 2nd review

# How often do you feel you are able to have a sa