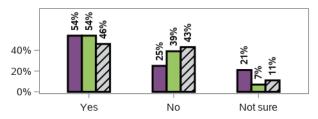

## Were you eligible to vote at the last federal election?

#### Did you vote at the last federal election?