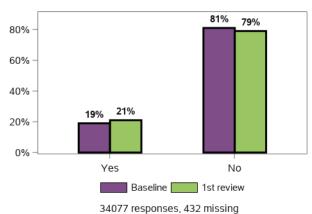

es the support you currently receive enable you to manage finances/money by yourself where possible?



Do you need support with reading and/or writing?



Do you get support with reading and/or writing?



Does the support you receive meet your needs?



#### Does the support you currently receive enable you to read and/or write by yourself where possible?



## Do you need support with using technology?



#### Do you get support with using technology?



## Does the support you receive meet your



#### Does the support you currently receive enable you to use technology by yourself where possible?



#### Do you need any other type of support?



## Do you get support for this other support need?



## Have you ever undertaken training to do more of these daily activities by yourself?



### Appendix G.3.3 - Relationships

Do you have someone outside your home to call when you need help? (choose all that apply)



Do you have someone outside your home to call on for emotional assistance?



Do you have someone to call on in a crisis (e.g. if you are sick)?



When did you last see your family who do not live with you?



### Appendix G.3.3 - Relationships (continued)

## In the last 3 months, have you been in contact by other means?



## Are you happy with how often you see your family?



#### Do you provide care for others?



## Do you need help to continue caring for



## Do you have friends other than family or paid staff?



## When did you last see your friends who do not live with you?



### Appendix G.3.3 - Relationships (continued)

## In the last 3 months,