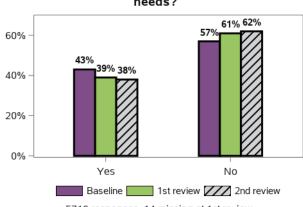

## Does the support you receive meet your needs?

Does the support you currently receive allow you to travel by yourself as much as possible?

Do you need support to communicate with other people?

Do you get support for communicating with others?

Does the support you receive meet your needs?