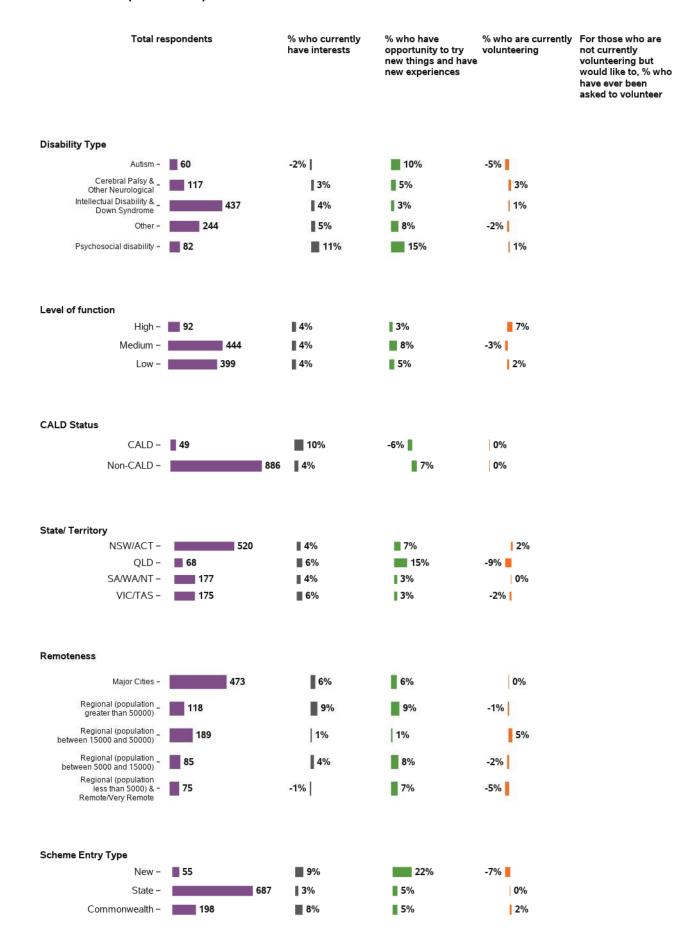

## Do you spend your free time doing activities that interest you?

Do you have the opportunity to try new things and have new experiences?

In the last 12 months, is there anything that you wanted to do but couldn't?

Are you currently a volunteer?

Has anyone asked if you wanted to be a volunteer?