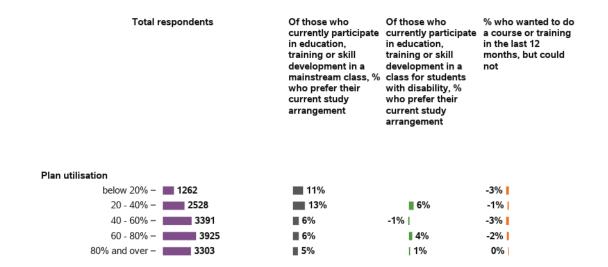

### Appendix G.3.6 - Lifelong learning

#### Do you get opportunities to learn new things?

### Do you currently participate in education, training or skill development?

### Appendix G.3.6 - Lifelong learning (continued)

#### Where do you do this?

## Are you in a class for students with disability?

#### Is it what you want?

## In the last 12 months, is there any course or training that you wanted to do but couldn't?