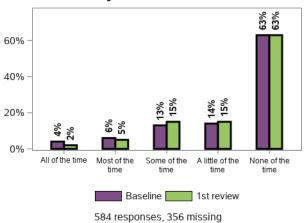

How often do you undertake moderate and vigorous exercise such as running cycling tennis etc? (Moderate or vigorous exercise should be for at least 10 minutes)



## On average how many servings of fruit do you have each day?



## On average how many servings of vegetables do you have each day?



### Do you smoke?



## During the past 30 days about how often did you feel nervous?



## During the past 30 days about how often did you feel hopeless?



## During the past 30 days about how often did you feel restless or fidgety?



#### During the past 30 days about how often did you feel so depressed that nothing could cheer you up?



## During the past 30 days about how often did you feel everything was an effort?



## During the past 30 days about how often did you feel worthless?



## I tend to bounce back quickly after hard times



## I have a hard time making it through stressful events



#### It does not take me long to recover from a stressful event



#### It is hard for me to snap back when something bad happens



#### I usually come through difficult times with little trouble



#### I tend to take a long time to get over set-backs in my life



727 responses, 213 missing

### Appendix G.3.6 - Lifelong learning

#### Do you get opportunities to learn new things?



### Do you currently participate in education, training or skill development?



### Appendix G.3.6 - Lifelong learning (continued)

#### Where do you do this?



## Are you in a class for students with disability?



#### Is it what you want?



## In the last 12 months, is there any course or