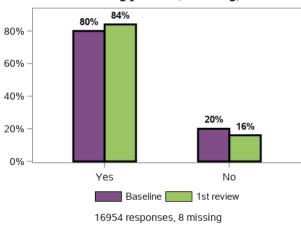

## Do you have someone who supports you to make decisions?

Do you feel able to advocate (stand up) for yourself? That is, do you feel able to speak up if you have issues or problems with

Have you ever participated in a selfadvocacy group meeting, conference, or event?