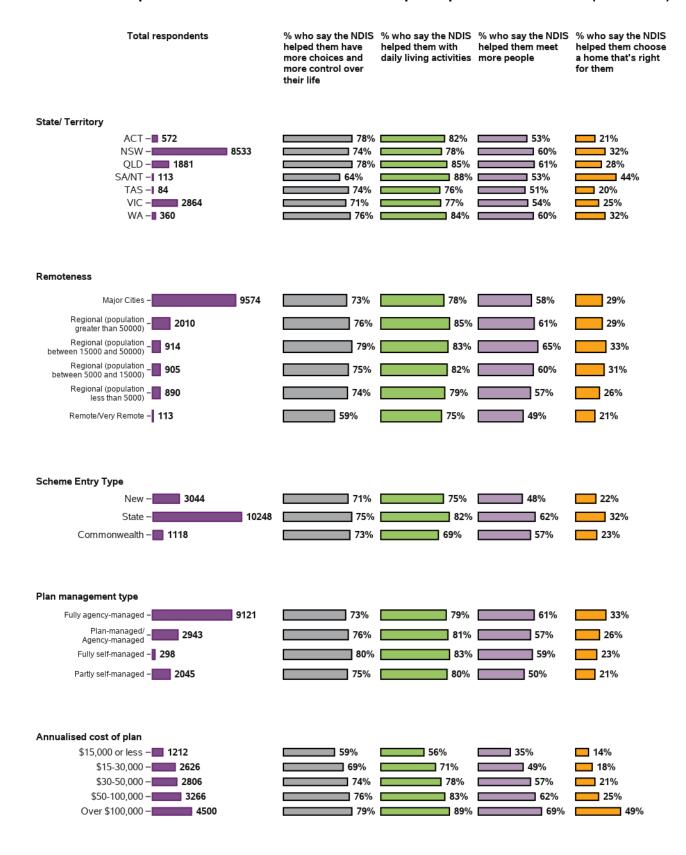

# Appendix G.3 - Longitudinal indicators from baseline to 1st review for SF and LF - aggregate

### Appendix G.3.1 - Choice and control