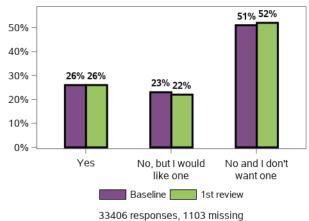

## Do you have someone who supports you to make decisions?

Do you feel able to advocate (stand up) for yourself? That is, do you feel able to speak up if you have issues or problems with

Have you ever participated in a selfadvocacy group meeting, conference, or event?

Do you want more choice and control in your life?