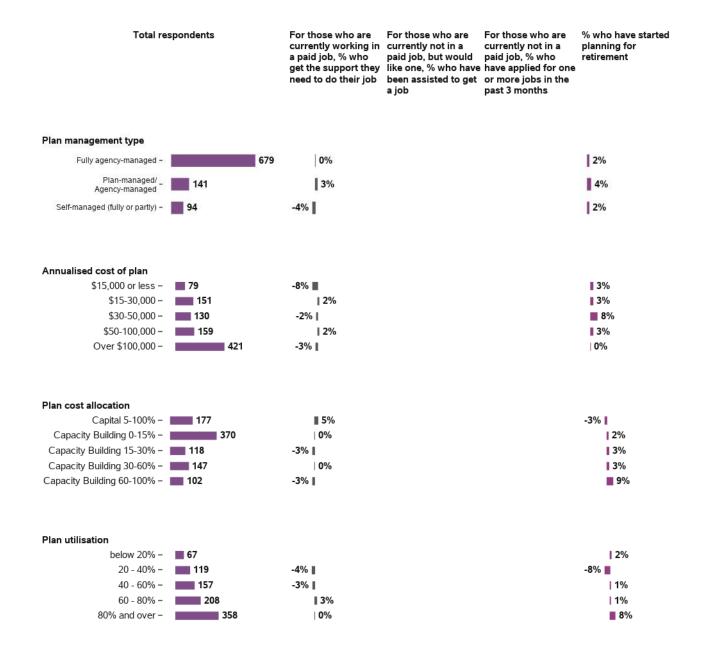

## How many jobs have you applied for in the past 3 months

#### Have you started planning for retirement?