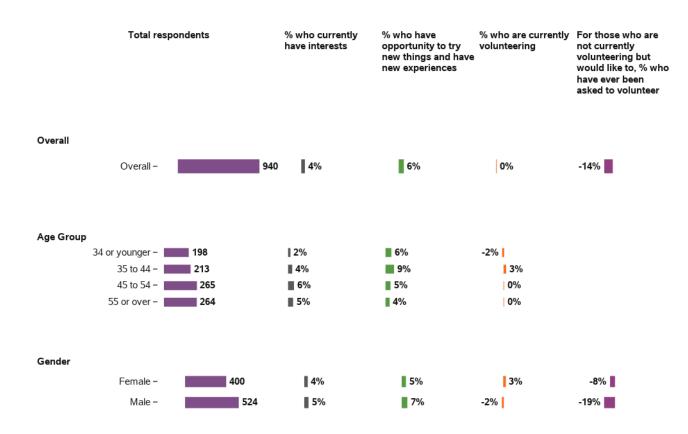

## Do you spend your free time doing activities that interest you?

Do you have the opportunity to try new things and have new experiences?

In the last 12 months, is there anything that you wanted to do but couldn't?

Are you currently a volunteer?

Has anyone asked if you wanted to be a volunteer?