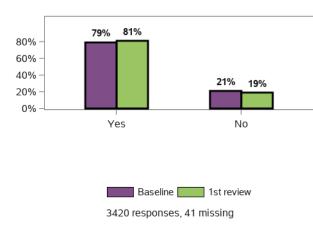

30 days about how often did you feel worthless?



## I tend to bounce back quickly after hard times



## I have a hard time making it through stressful events



#### It does not take me long to recover from a stressful event



#### It is hard for me to snap back when something bad happens



#### I usually come through difficult times with little trouble



#### I tend to take a long time to get over set-backs in my life



727 responses, 213 missing

### Appendix G.3.6 - Lifelong learning

#### Do you get opportunities to learn new things?



### Do you currently participate in education, training or skill development?



### Appendix G.3.6 - Lifelong learning (continued)

#### Where do you do this?



## Are you in a class for students with disability?



#### Is it what you want?



## In the last 12 months, is there any course or training that you wanted to do but couldn't?



### Appendix G.3.7 - Work

How many jobs have you had in the past 12 months?



## Have you had any casual work in the past year?



### Appendix G.3.7 - Work (continued)

#### Are you currently working in an unpaid job?



### Are you currently working in a paid job?



### How long have you been in this job?



### What type of employment is it?



### Is there a pathway to open employment?

279 responses, 1 missing



### Is your current job suitable for you?



### Appendix G.3.7 - Work (continued)

## What is the main reason you do not currently have a paid job?



## What assistance do you think would help you get a job?



47 responses, 13 missing

## How many jobs have you applied for