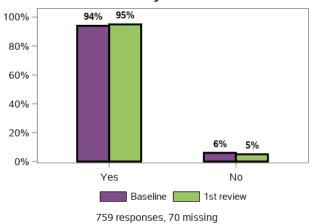

experiences in your community in the past 12 months



## How safe or unsafe do you feel walking alone in your local area after dark?



### Appendix G.3.8 - Social, community and civic participation (continued)

## Were you eligible to vote at the last federal election?



#### Did you vote at the last federal election?



# How often do you feel you are able to have a say within the general community on issues that are important to you?



# How often do you feel you are able to have a say with the services that provide support for you?



## What type of leisure activities have you taken part in over the last 12 months?



#### Are they enjoyable?



## Appendix G.3.8 - Social, community and civic participation (continued)

# Do they enable you to spend time with people that you like?



# Appendix G.4 - Longitudinal change in indicators from baseline to 1st review for SF and LF - participant characteristics

### Appendix G.4.1 - Choice and control



| Total ı                                                                                                               | respondents                                        | % who choose who supports them                                 | % who choose what<br>they do each day | % who make most decisions in their life                          | % who feel able to<br>advocate (stand up)<br>for themselves |
|-----------------------------------------------------------------------------------------------------------------------|----------------------------------------------------|------------------------------------------------