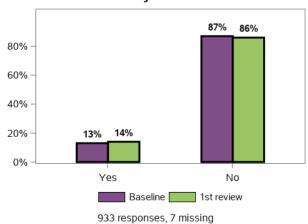

## Do you have someone who supports you to make decisions?

Do you feel able to advocate (stand up) for yourself? That is, do you feel able to speak up if you have issues or problems with

Have you ever participated in a selfadvocacy group meeting, conference, or event?

Do you want more choice and control in your life?