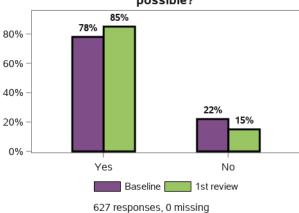

## Does the support you receive meet your needs?

Does the support you currently receive allow you to travel by yourself as much as possible?

Do you need support to communicate with other people?

Do you get support for communicating with others?