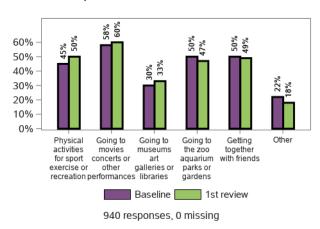

## Do you spend your free time doing activities that interest you?

Do you have the opportunity to try new things and have new experiences?

In the last 12 months, is there anything that you wanted to do but couldn't?