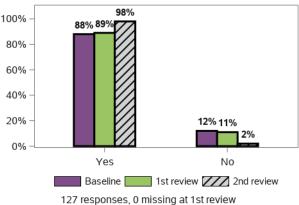

participation (continued)

#### Did you vote at the last federal election?



#### How often do you feel you are able to have a say within the general community on issues that are important to you?



146 responses, 1 missing at 1st review 148 responses, 1 missing at 2nd review

# How often do you feel you are able to have a say with the services that provide support for you?



Baseline 1st review 2nd review 13156 responses, 550 missing at 1st review 13835 responses, 575 missing at 2nd review

### What type of leisure activities have you taken part in over the last 12 months?



147 responses, 0 missing at 1st review 149 responses, 0 missing at 2nd review

#### Are they enjoyable?



133 responses, 0 missing at 2nd review

### Do they enable you to spend time with people that you like?



133 responses, 0 missing at 1st review

## Appendix G.6 - Longitudinal change in indicators from baseline to 2nd review for SF and LF - participant characteristics

#### Appendix G.6.1 - Choice and control



| Total respondents                                            |                       | % who choose who supports them                       | % who choose what they do each day         | % who make most decisions in their life         | % who feel able to<br>advocate (stand up)<br>for themselves |
|--------------------------------------------------------------|-----------------------|------------------------------------------------------|--------------------------------------------|-------------------------------------------------|--------------------------------------------------