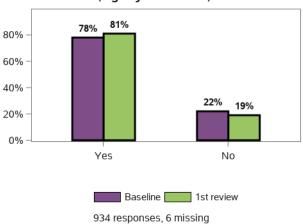

#### Will you want to live here in 5 years time?

### Thinking about my life in general now and in the future I feel

934 responses, 6 missing

Do you have a doctor that you see on a regular basis?

Have you seen a dentist in the last 12 months?

Have you had a flu vaccination in the last 12 months?