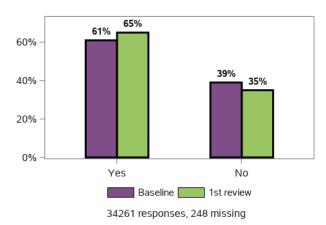

## Do you have someone who supports you to make decisions?

Do you feel able to advocate (stand up) for yourself? That is, do you feel able to speak up if you have issues or problems with

Have you ever participated in a selfadvocacy group meeting, conference, or event?

Do you want more choice and control in your life?