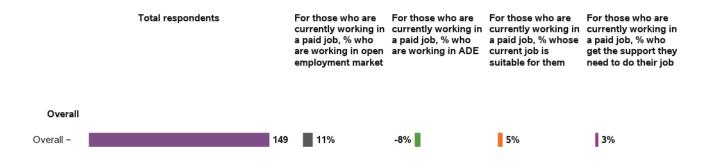

### What type of employment is it?

### Is there a pathway to open employment?

279 responses, 1 missing

### Is your current job suitable for you?