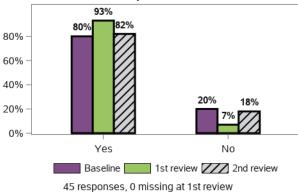

d support with personal care (e. g. washing yourself, dressing)?



13695 responses, 11 missing at 1st review 14407 responses, 3 missing at 2nd review

#### Do you get support with personal care (e.g. washing yourself, dressing)?



7045 responses, 0 missing at 2nd review

#### Does the support you receive meet your needs?



#### Does the support you currently receive enable you to care for yourself as much as possible?



#### Do you need support with problem solving? (e.g. dealing with unexpected events)?



#### Do you get support for problem solving?



76 responses, 0 missing at 2nd review

#### Does the support you receive meet your needs?



55 responses, 0 missing at 2nd review

#### Does the support you currently receive allow you to solve problems as independently as possible?



55 responses, 0 missing at 2nd review

#### Do you need support for travel & transport?



#### Do you get support for travel & transport?



#### Does the support you receive meet your needs?



7243 responses, 3 missing at 2nd review

#### Does the support you currently receive allow you to travel by yourself as much as possible?



#### Do you need support to communicate with other people?



13695 responses, 11 missing at 1st review 14407 responses, 3 missing at 2nd review

#### Do you get support for communicating with others?



#### Does the support you receive meet your needs?



#### Does the support you currently receive enable you to communicate as independently as possible?



#### Do you need support for getting out of the house?



14406 responses, 4 missing at 2nd review