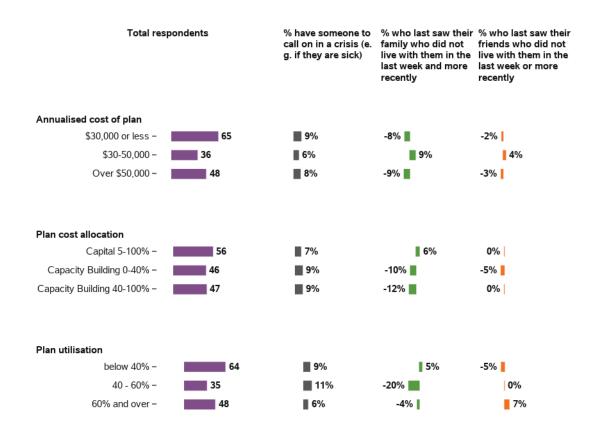

### Appendix G.3.3 - Relationships

Do you have someone outside your home to call when you need help? (choose all that apply)

Do you have someone outside your home to call on for emotional assistance?

Do you have someone to call on in a crisis (e.g. if you are sick)?

When did you last see your family who do not live with you?