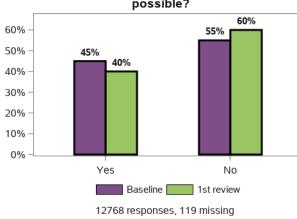

## Does the support you receive meet your needs?

Does the support you currently receive enable you to perform the task yourself as much as possible?

Do you need support with personal care (e. g. washing yourself, dressing)?