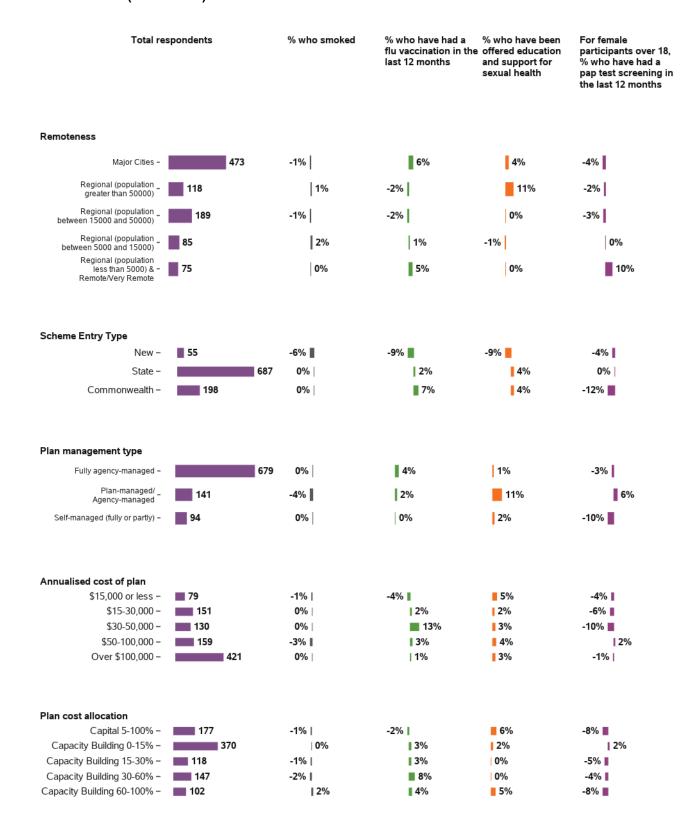

### Appendix G.3.5 - Health and wellbeing

Overall, do you think that your health is excellent, very good, good, fair or poor?

Have you had a health check-up in the last 12 months?

### Thinking about my life in general now and in the future I feel

934 responses, 6 missing

Do you have a doctor that you see on a regular basis?

Have you seen a dentist in the last 12 months?

Have you had a flu vaccination in the last 12 months?

Have you been offered education and support for sexual health?

If you are a woman over 18 have you had a pap test screening in the last 12 months?

If you are a woman over 40 have you had a mammogram in the last 12 months

## If you are a man over 50 have you had a PSA test?

Baseline 1st review 196 responses, 20 missing

## Have you had difficulty in getting health services?

Are you satisfied with the treatment and care

Have you been subjected to restrictive practices over the past 12 months (e.g. isolation physical restraint)?

### Do you smoke?