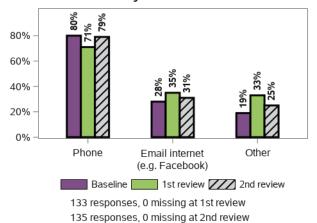

ssing at 2nd review

#### Do you need any other type of support?



#### Have you ever undertaken training to do more of these daily activities by yourself?



#### Appendix G.5.3 - Relationships

#### Do you have someone outside your home to call when you need help? (choose all that apply)



14410 responses, 0 missing at 2nd review

#### Do you have someone outside your home to call on for emotional assistance?



149 responses, 0 missing at 2nd review

#### Do you have someone to call on in a crisis (e.g. if you are sick)?



147 responses, 0 missing at 1st review 149 responses, 0 missing at 2nd review

#### When did you last see your family who do not live with you?



#### Appendix G.5.3 - Relationships (continued)

#### In the last 3 months, have you been in contact by other means?



#### Are you happy with how often you see your family?



13179 responses, 527 missing at 1st review 13857 responses, 553 missing at 2nd review

#### Do you provide care for others?



13687 responses, 19 missing at 1st review 14406 responses, 4 missing at 2nd review

#### Do you need help to continue caring for someone else?



1343 responses, 31 missing at 1st review 1433 responses, 31 missing at 2nd review

#### Do you have friends other than family or paid staff?



13706 responses, 0 missing at 1st review 14410 responses, 0 missing at 2nd review

#### When did you last see your friends who do not live with you?



#### Appendix G.5.3 - Relationships (continued)

#### In the last 3 months, have you been in contact by other means?



#### Are you happy with how often you see friends?