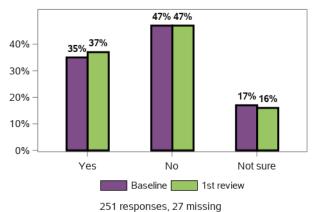

## What assistance do you think would help you get a job?

47 responses, 13 missing