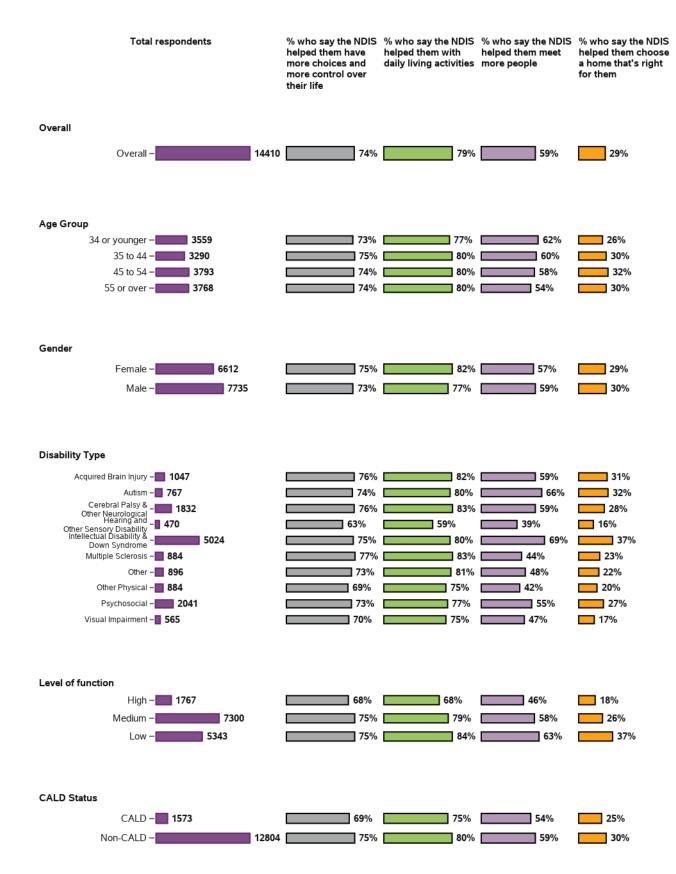

# Appendix G.3 - Longitudinal indicators from baseline to 1st review for SF and LF - aggregate

### Appendix G.3.1 - Choice and control