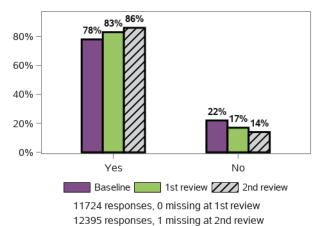

## Does the support you receive meet your needs?

Does the support you currently receive enable you to perform the task yourself as much as possible?

Do you need support with personal care (e. g. washing yourself, dressing)?