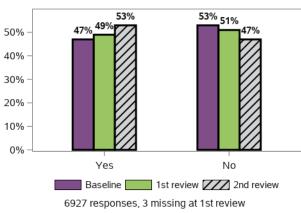

ces/money?



#### Does the support you receive meet your needs?



6178 responses, 8 missing at 2nd review

#### Does the support you currently receive enable you to manage finances/money by yourself where possible?

7637 responses, 1 missing at 2nd review



6178 responses, 8 missing at 2nd review

#### Do you need support with reading and/or writing?



13687 responses, 19 missing at 1st review 14406 responses, 4 missing at 2nd review

#### Do you get support with reading and/or writing?



7446 responses, 0 missing at 2nd review

#### Does the support you receive meet your needs?



#### Does the support you currently receive enable you to read and/or write by yourself where possible?



#### Do you need support with using technology?



#### Do you get support with using technology?



7388 responses, 2 missing at 2nd review

#### Does the support you receive meet your needs?



2693 responses, 11 missing at 1st review 2925 responses, 4 missing at 2nd review

#### Does the support you currently receive enable you to use technology by yourself where possible?



2925 responses, 4 missing at 2nd review

#### Do you need any other type of support?



#### Have you ever undertaken training to do more of these daily activities by yourself?



#### Appendix G.5.3 - Relationships

#### Do you have someone outside your home to call when you need help? (choose all that apply)



14410 responses, 0 missing at 2nd review

#### Do you have someone outside your home to call on for emotional assistance?



149 responses, 0 missing at 2nd review

#### Do you have someone to call on i