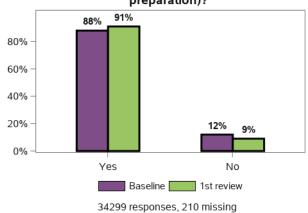

## Does the support you receive meet your needs?

Does the support you currently receive enable you to perform the task yourself as much as possible?

Do you need support with personal care (e. g. washing yourself, dressing)?