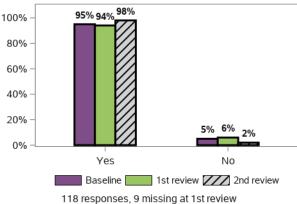

issing at 2nd review

Baseline 1st review 222 2nd review

#### Appendix G.5.8 - Social, community and civic participation (continued)

#### Did you vote at the last federal election?



#### How often do you feel you are able to have a say within the general community on issues that are important to you?



146 responses, 1 missing at 1st review 148 responses, 1 missing at 2nd review

# How often do you feel you are able to have a say with the services that provide support for you?



Baseline 1st review 2nd review 13156 responses, 550 missing at 1st review 13835 responses, 575 missing at 2nd review

### What type of leisure activities have you taken part in over the last 12 months?



147 responses, 0 missing at 1st review 149 responses, 0 missing at 2nd review

#### Are they enjoyable?



133 responses, 0 missing at 2nd review

### Do they enable you to spend time with people that you like?



133 responses, 0 missing at 1st review

## Appendix G.6 - Longitudinal change in indicators from baseline to 2nd review for SF and LF - participant characteristics

#### Appendix G.6.1 - Choice and control



| Total respondents                                            |                       | % who choose who supports them                       | % who choose what they do each day         | % who make most decisions in their life         | % who feel able to<br>advocate (stand up)<br>for themselves |
|--------------------------------------------------------------|-----------------------|------------------------------------------------------|--------------------------------------