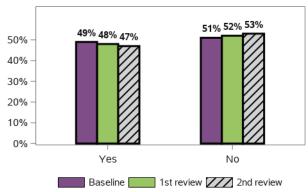

receive from health services?



147 responses, 0 missing at 1st review 149 responses, 0 missing at 2nd review

# Have you been subjected to restrictive practices over the past 12 months (e.g. isolation physical restraint)?



146 responses, 1 missing at 1st review 148 responses, 1 missing at 2nd review

### How many times have you been to the hospital in the last 12 months?



13200 responses, 506 missing at 1st review 13896 responses, 514 missing at 2nd review

#### How often do you drink alcohol?



147 responses, 0 missing at 1st review 149 responses, 0 missing at 2nd review

### When you do drink alcohol on average how many drinks do you have?



53 responses, 0 missing at 1st review 54 responses, 0 missing at 2nd review

### Do you feel safe getting out and about in your community?



13682 responses, 24 missing at 1st review 14404 responses, 6 missing at 2nd review

How often do you exercise for fitness recreation or sport or walk continuously to get from place to place (Exercising/Walking should be for at least 10 minutes)



146 responses, 1 missing at 1st review 148 responses, 1 missing at 2nd review

How often do you undertake moderate and vigorous exercise such as running cycling tennis etc? (Moderate or vigorous exercise should be for at least 10 minutes)



79 responses, 0 missing at 1st review 94 responses, 0 missing at 2nd review

### On average how many servings of fruit do you have each day?



147 responses, 0 missing at 1st review 149 responses, 0 missing at 2nd review

### On average how many servings of vegetables do you have each day?



147 responses