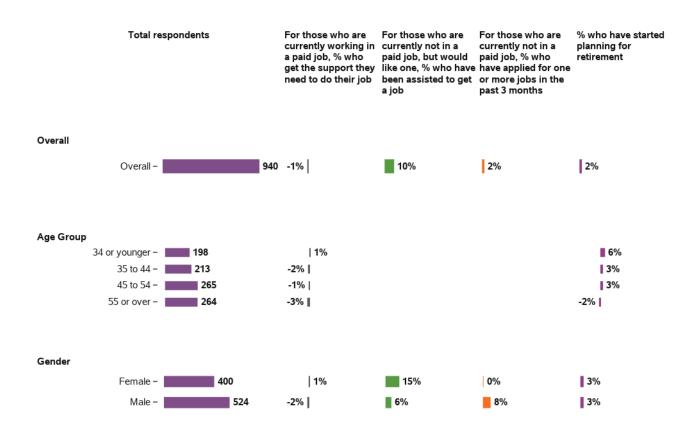

## How many jobs have you applied for in the past 3 months

#### Have you started planning for retirement?