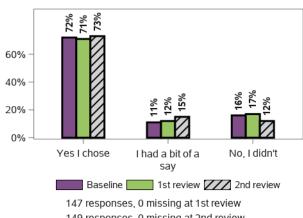

# How often do you feel you are able to have a say within the general community on issues that are important to you?