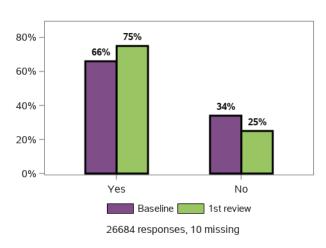

## Does the support you receive meet your needs?

Does the support you currently receive enable you to manage finances/money by yourself where possible?

Do you need support with reading and/or writing?

Do you get support with reading and/or writing?