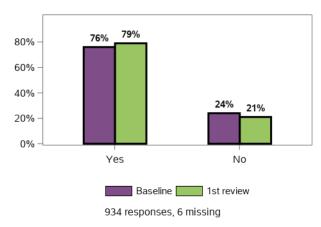

# Thinking about where you currently live in relation to your disability support needs: Are you happy with the home you live in?

### Thinking about my life in general now and in the future I feel

934 responses, 6 missing

Do you have a doctor that you see on a regular basis?

Have you seen a dentist in the last 12 months?

Have you had a flu vaccination in the last 12 months?