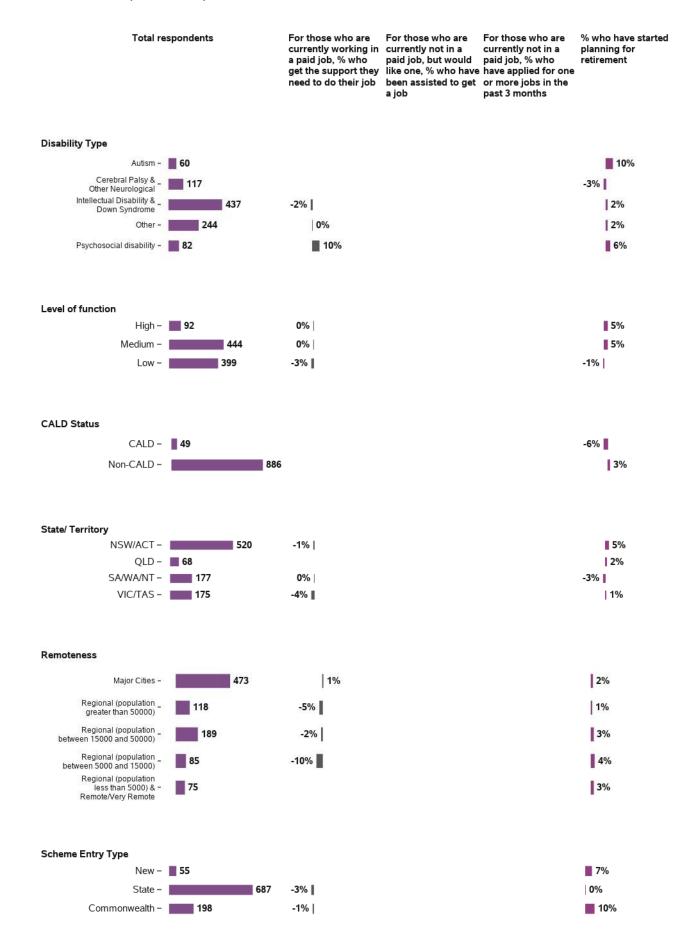

## How many jobs have you applied for in the past 3 months

#### Have you started planning for retirement?