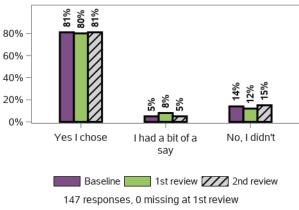

# How often do you feel you are able to have a say with the services that provide support for you?