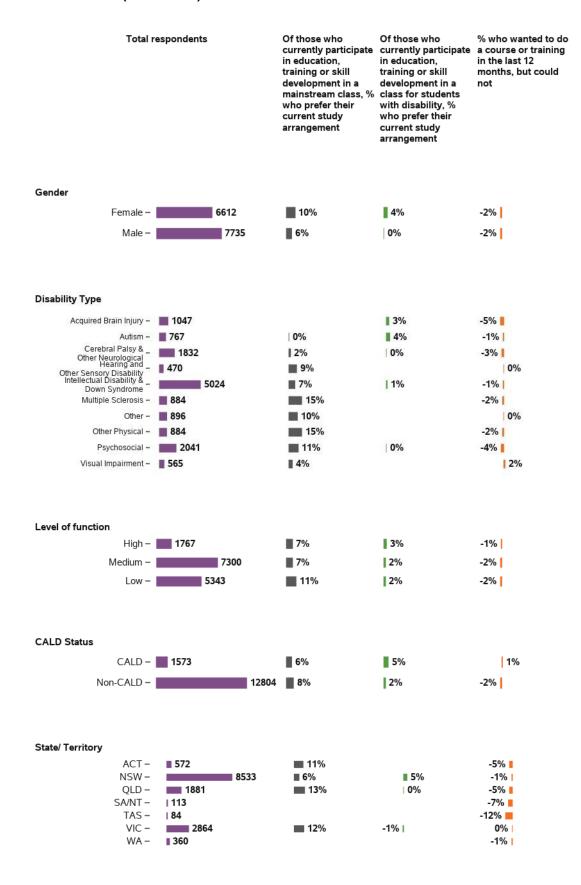

### Appendix G.3.6 - Lifelong learning

#### Do you get opportunities to learn new things?

### Do you currently participate in education, training or skill development?

### Appendix G.3.6 - Lifelong learning (continued)

#### Where do you do this?

## Are you in a class for students with disability?

#### Is it what you want?

## In the last 12 months, is there any course or training that you wanted to do but couldn't?