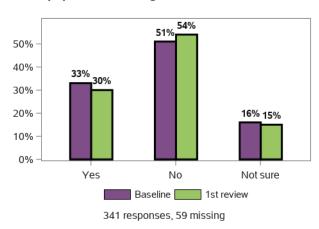

#### Will you want to live here in 5 years time?



### Appendix G.3.4 - Home (continued)

What stops you from living in a home that you would choose?



How safe or unsafe do you feel in your home?



### Appendix G.3.5 - Health and wellbeing

Overall, do you think that your health is excellent, very good, good, fair or poor?



Have you had a health check-up in the last 12 months?



### Thinking about my life in general now and in the future I feel



934 responses, 6 missing

Do you have a doctor that you see on a regular basis?



Have you seen a dentist in the last 12 months?



Have you had a flu vaccination in the last 12 months?



Have you been offered education and support for sexual health?



If you are a woman over 18 have you had a pap test screening in the last 12 months?



If you are a woman over 40 have you had a mammogram in the last 12 months



## If you are a man over 50 have you had a PSA test?



Baseline 1st review 196 responses, 20 missing

## Have you had difficulty in getting health services?



Are you satisfied with the treatment and care



Have you been subjected to restrictive practices over the past 12 months (e.g. isolation physical restraint)?



How many times have you been to the hospital in the last 12 months?



How often do you drink alcohol?



## When you do drink alcohol on average how many drinks do you have?



## Do you feel safe getting out and about in your community?



How often do you exercise for fitness recreation or sport or walk continuously to get from place to place (Exercising/Walking should be for at least 10 minu