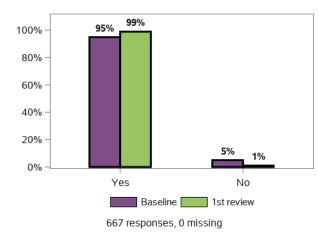

aily living

Do you do things for yourself whenever you can?



Do you need support to do domestic tasks? (e.g. shopping, cooking, cleaning, meal preparation)?



### Do you get support for domestic tasks?



## Does the support you receive meet your needs?



Does the support you currently receive enable you to perform the task yourself as much as possible?



Do you need support with personal care (e. g. washing yourself, dressing)?



Do you get support with personal care (e.g. washing yourself, dressing)?



Does the support you receive meet your needs?



#### Does the support you currently receive enable you to care for yourself as much as possible?



## Do you need support with problem solving? (e.g. dealing with unexpected events)?



#### Do you get support for problem solving?



## Does the support you receive meet your needs?



# Does the support you currently receive allow you to solve problems as independently as possible?



#### Do you need support for travel & transport?



### Do you get support for travel & transport?



## Does the support you receive meet your needs?



Does the support you currently receive allow you to travel by yourself as much as possible?



Do you need support to communicate with other people?



Do you get support for communicating with others?



Does the support you receive meet your needs?



# Does the support you currently receive enable you to communicate as independently as possible?



## Do you need support for getting out of the house?



## Do you get support for getting out of the house?



## Does the support you r