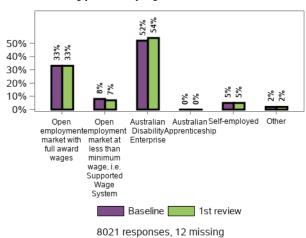

3 missing

### Appendix G.3.6 - Lifelong learning

#### Do you get opportunities to learn new things?



### Do you currently participate in education, training or skill development?



### Appendix G.3.6 - Lifelong learning (continued)

#### Where do you do this?



## Are you in a class for students with disability?



#### Is it what you want?



## In the last 12 months, is there any course or training that you wanted to do but couldn't?



### Appendix G.3.7 - Work

How many jobs have you had in the past 12 months?



## Have you had any casual work in the past year?



### Appendix G.3.7 - Work (continued)

#### Are you currently working in an unpaid job?



### Are you currently working in a paid job?



### How long have you been in this job?



### What type of employment is it?



### Is there a pathway to open employment?

279 responses, 1 missing



### Is your current job suitable for you?



### Appendix G.3.7 - Work (continued)

## What is the main reason you do not currently have a paid job?



## What assistance do you think would help you get a job?



47 responses, 13 missing

## How many jobs have you applied for in the past 3 months



#### Have you started planning for retirement?



## How would you describe your involvement in planning for retirement?



### Appendix G.3.8 - Social, community and civic participation

## Do you current have interests (e.g. hobbies favorite things to do)?



## Do you spend your free time doing activities that interest you?



Do you have the opportunity to try new things and have new experiences?



In the last 12 mon