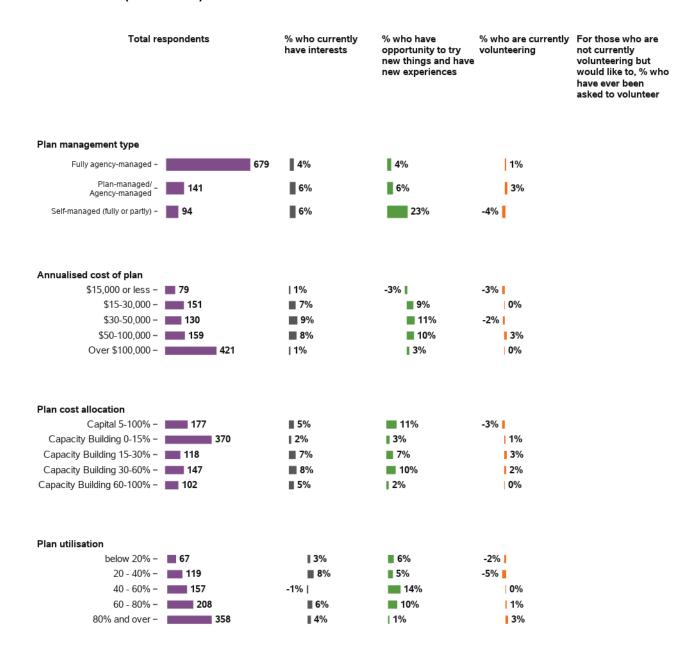

## Do you spend your free time doing activities that interest you?

Do you have the opportunity to try new things and have new experiences?

In the last 12 months, is there anything that you wanted to do but couldn't?

Are you currently a volunteer?

Has anyone asked if you wanted to be a volunteer?