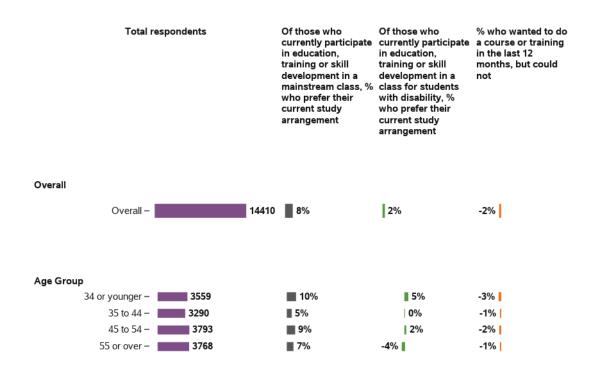

### Appendix G.3.6 - Lifelong learning

#### Do you get opportunities to learn new things?

### Do you currently participate in education, training or skill development?

### Appendix G.3.6 - Lifelong learning (continued)

#### Where do you do this?

## Are you in a class for students with disability?

#### Is it what you want?

## In the last 12 months, is there any course or training that you wanted to do but couldn't?