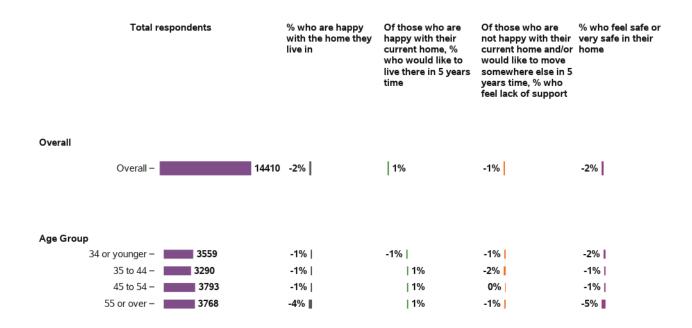

# Thinking about where you currently live in relation to your disability support needs: Are you happy with the home you live in?

#### Will you want to live here in 5 years time?

### Appendix G.3.4 - Home (continued)

What stops you from living in a home that you would choose?

How safe or unsafe do you feel in your home?