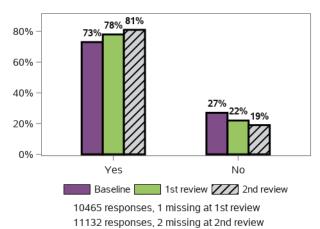

#### Did you choose whom you live with?

#### Who makes most decisions in your life?