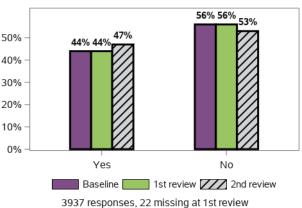

house with as little assistance as possible?



6350 responses, 0 missing at 2nd review

#### Do you need support with dealing with your finances/money?



#### Do you get support with dealing with your finances/money?



#### Does the support you receive meet your needs?



6178 responses, 8 missing at 2nd review

#### Does the support you currently receive enable you to manage finances/money by yourself where possible?

7637 responses, 1 missing at 2nd review



6178 responses, 8 missing at 2nd review

#### Do you need support with reading and/or writing?



13687 responses, 19 missing at 1st review 14406 responses, 4 missing at 2nd review

#### Do you get support with reading and/or writing?



7446 responses, 0 missing at 2nd review

#### Does the support you receive meet your needs?



#### Does the support you currently receive enable you to read and/or write by yourself where possible?



#### Do you need support with using technology?



#### Do you get support with using technology?



7388 responses, 2 missing at 2nd review

#### Does the support you receive meet your needs?



2693 responses, 11 missing at 1st review 2925 responses, 4 missing at 2nd review

#### Does the support you currently receive enable you to use technology by yourself where possible?



2925 responses, 4 missing at 2nd review

#### Do you need any other type of support?



#### Have you ever undertaken training to do more of these daily activities by yourself?



#### Appendix G.5.3 - Relationships

#### Do you have someone outside your home to call when you need help? (choose all that appl