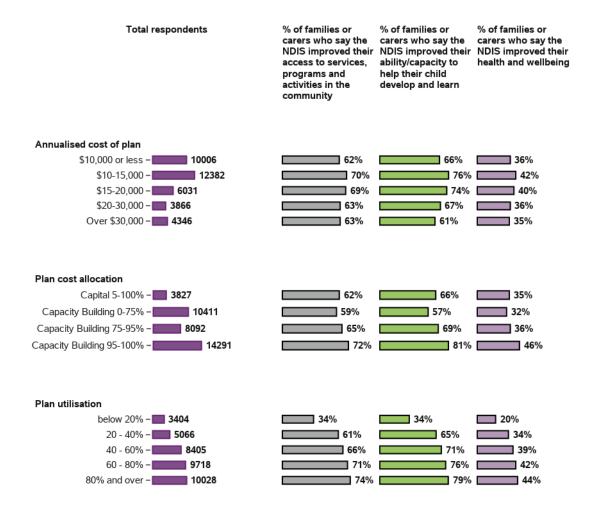

## Appendix A.4.5 - Families help their children develop and learn

Longitudinal change in indicators for SF from baseline to 1st review - participant characteristics

## Appendix A.4.5 - Families help their children develop and learn

# Longitudinal change in indicators for SF from baseline to 1st review - participant characteristics (continued)

| Total respondents                                                                                                                                                                                                                | % of families or<br>carers who know<br>what specialist<br>services are needed<br>to promote their<br>child's learning and<br>development | learning and                                 |                                                        | % of families or<br>carers who feel very<br>confident or<br>somewhat confident<br>in supporting their<br>child's development |
|----------------------------------------------------------------------------------------------------------------------------------------------------------------------------------------------------------------------------------|------------------------------------------------------------------------------------------------------------------------------------------|----------------------------------------------|--------------------------------------------------------|------------------------------------------------------------------------------------------------------------------------------|
| Age Group                                                                                                                                                                                                                        |                                                                                                                                          |                                              |                                                        |                                                                                                                              |
| 2 or younger - 1876 3 - 2192 4 - 3026 5 - 3378 6 - 3077 7 - 3316 8 - 2118 9 - 1802 10 - 1711 11 - 1604 12 - 1422 13 - 2026 14 or older - 348                                                                                     | 16% 15% 15% 12% 3% 5% 5% 5% 5% 5% 4%                                                                                                     | 15% 16% 16% 14% 11% 2% 3% 4% 4% 3% 4% 2% -2% | ■ 7% ■ 9% ■ 8% ■ 6% □ 0% □ 1% □ 2% □ 1% □ 2% □ 1% □ 3% | ■ 4%<br>■ 5%<br>■ 3%<br>■ 3%<br>-1%  <br>□ 1%<br>□ 1%<br>□ 2%<br>□ 1%<br>□ 0%<br>□ 1%<br>□ 2%<br>□ 2%                        |
| Gender                                                                                                                                                                                                                           |                                                                                                                                          |                                              |                                                        |                                                                                                                              |
| Female – <b>7829</b>                                                                                                                                                                                                             | ■ 8%                                                                                                                                     | 6%                                           | 3%                                                     | 1%                                                                                                                           |
| Male - 19348                                                                                                                                                                                                                     | 8%                                                                                                                                       | 7%                                           | 4%                                                     | 2%                                                                                                                           |
| Autism – 15262  Cerebral Palsy & - 1781  Global Developmental Delay & - 4035  Hearing Impairment – 879  Intellectual Disability & - 4276  Other Physical – 381  Other Sensory/Speech – 674  Visual Impairment – 364  Other – 244 | <ul> <li>7%</li> <li>8%</li> <li>15%</li> <li>7%</li> <li>6%</li> <li>6%</li> <li>11%</li> <li>7%</li> <li>2%</li> </ul>                 | 6% 7% 14% 6% 5% 9% 6%                        | 3% 3% 7% 5% 1% 3% 6% 4%                                | 2%<br>  1%<br>  3%<br>  1%<br>  0%<br>  2%<br>  3%<br>  1%                                                                   |
| Level of function                                                                                                                                                                                                                |                                                                                                                                          |                                              |                                                        |                                                                                                                              |
| High - 12618                                                                                                                                                                                                                     | 10%                                                                                                                                      | 9%                                           | 5%                                                     | 2%                                                                                                                           |
| Medium - <b>9741</b>                                                                                                                                                                                                             | 7%                                                                                                                                       | <b>6</b> %                                   | 3%                                                     | 2%                                                                                                                           |
| Low – 5537                                                                                                                                                                                                                       | <b>5</b> %                                                                                                                               | ■ 4%                                         | 2%                                                     | 1%                                                                                                                           |
| CALD Status                                                                                                                                                                                                                      |                                                                                                                                          |                                              |                                                        |                                                                                                                              |
| CALD - <b>■ 1621</b>                                                                                                                                                                                                             | <b>8</b> %                                                                                                                               | <b>8</b> %                                   | 3%                                                     | 4%                                                                                                                           |
|                                                                                                                                                                                                                                  | 8%                                                                                                                                       | 7%                                           | 3%                                                     | 2%                                                                                                                           |

# Longitudinal change in indicators for SF from baseline to 1st review - participant characteristics (continued)

| Total respondents                                                                                                     | % of families or<br>carers who know<br>what specialist<br>services are needed<br>to promote their<br>child's learning and<br>development | learning and            | % of families or<br>carers who get<br>enough support in<br>parenting their child | % of families or<br>carers who feel very<br>confident or<br>somewhat confident<br>in supporting their<br>child's development |
|-----------------------------------------------------------------------------------------------------------------------|------------------------------------------------------------------------------------------------------------------------------------------|-------------------------|----------------------------------------------------------------------------------|------------------------------------------------------------------------------------------------------------------------------|
| ACT -   336<br>NSW -   14265<br>NT -   72<br>QLD -   3285<br>SA -   1901<br>TAS -   869<br>VIC -   6784<br>WA -   383 | 14% 8% 2% 11% 11% 7% 6%                                                                                                                  | 12% 8% 2% 10% 10% 3% 4% | 4%<br>44%<br>-3%  <br>6%<br>44%<br>  1%<br>  2%                                  | 2%<br>  3%<br>  3%<br>  2%<br>  2%<br>  0%<br>  1%                                                                           |
| Remoteness                                                                                                            |                                                                                                                                          |                         |                                                                                  |                                                                                                                              |
| Major Cities – 16098                                                                                                  | 8%                                                                                                                                       | 7%                      | 4%                                                                               | 2%                                                                                                                           |
| Regional - population greater than 50000                                                                              | 9%                                                                                                                                       | 8%                      | 4%                                                                               | 2%                                                                                                                           |
| Regional - population between 15000 and 50000                                                                         | 7%                                                                                                                                       | 5%                      | 3%                                                                               | 2%                                                                                                                           |
| Regional - population - 1737 between 5000 and 15000                                                                   | 8%                                                                                                                                       | 5%                      | 2%                                                                               | 2%                                                                                                                           |
| Regional - population less than 5000 - 2743                                                                           | 9%                                                                                                                                       | 6%                      | 3%                                                                               | 2%                                                                                                                           |
| Remote/Very Remote - 263                                                                                              | 5%                                                                                                                                       | 4%                      | 3%                                                                               | 0%                                                                                                                           |
| Scheme Access Criteria                                                                                                |                                                                                                                                          |                         |                                                                                  |                                                                                                                              |
| Benefit from EI – 9397                                                                                                | 11%                                                                                                                                      | 10%                     | 5%                                                                               | 3%                                                                                                                           |
| Disability Met – 18383                                                                                                | 7%                                                                                                                                       | 5%                      | 2%                                                                               | 1%                                                                                                                           |
| Scheme Entry Type                                                                                                     |                                                                                                                                          |                         |                                                                                  |                                                                                                                              |
| New - 10584                                                                                                           | 11%                                                                                                                                      | 10%                     | 6%                                                                               | 3%                                                                                                                           |
| State - 13793                                                                                                         | <b>6</b> %                                                                                                                               | <b>5</b> %              | 2%                                                                               | 1%                                                                                                                           |
| Commonwealth – 3519                                                                                                   | <b>7</b> %                                                                                                                               | <b>6</b> %              | 3%                                                                               | 2%                                                                                                                           |
| Plan management type                                                                                                  | _                                                                                                                                        |                         |                                                                                  |                                                                                                                              |
| Fully agency-managed - 14883                                                                                          | 9%                                                                                                                                       | 7%                      | 4%                                                                               | 1%                                                                                                                           |
| Plan-managed/<br>Agency-managed - 3719                                                                                | 7%                                                                                                                                       | 5%                      | 2%                                                                               | 3%                                                                                                                           |
| Fully self-managed - 5964                                                                                             | 8%                                                                                                                                       | 7%                      | 4%                                                                               | 3%                                                                                                                           |
| Partly self-managed - 3320                                                                                            | 7%                                                                                                                                       | 7%                      | 4%                                                                               | 2%                                                                                                                           |