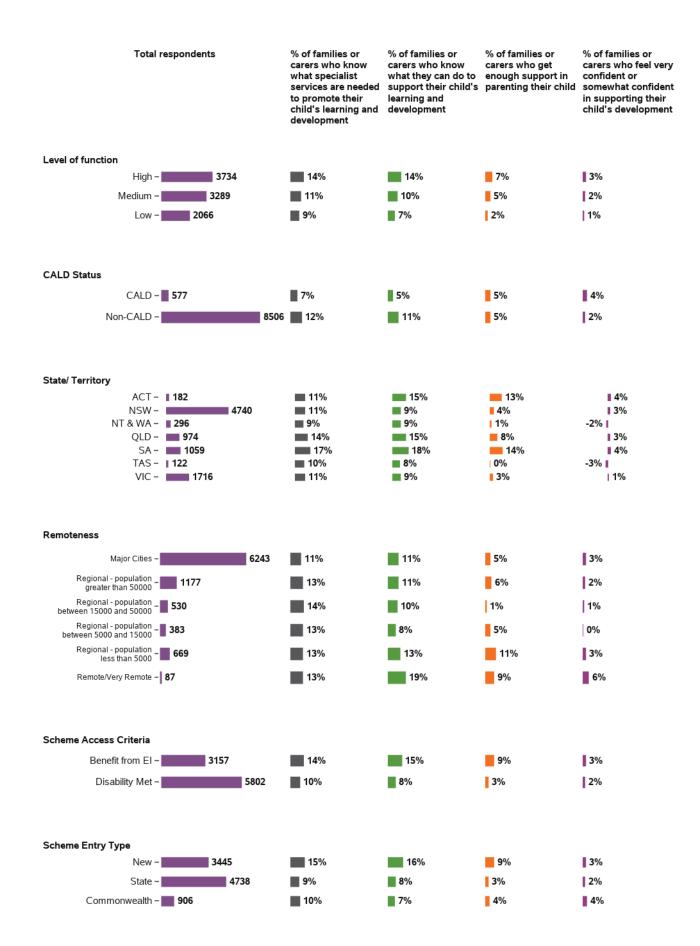

| -6% ■                                                                                                     | -6%                                                                                                  | 2%                                                                                                                  |

## Appendix A.6.3 - Families feel supported





Longitudinal change in indicators for LF from baseline to 2nd review - participant characteristics (continued)



## Appendix A.6.4 - Access to services



## Appendix A.6.4 - Access to services



## Appendix A.6.4 - Access to services



### Appendix A.6.5 - Families help their children develop and learn



### Appendix A.6.5 - Families help their children develop and learn



### Appendix A.6.5 - Families help their children develop and learn



# Appendix A.6.6 - Families understand their children's strengths, abilities and special needs



# Appendix A.6.6 - Families understand their children's strengths, abilities and special needs



# Appendix A.6.6 - Families understand their children's strengths, abilities and special needs

Longitudinal change in indicators for LF from baseline to 2nd review - participant characteristics (continued)



### Appendix A.6.7 - Families enjoy health and wellbeing







# Longitudinal change in indicators for SF from baseline to 2nd review - participant characteristics (continued)



### Appendix A.6.7 - Families enjoy health and wellbeing













Longitudinal change in indicators for LF from baseline to 2nd review -