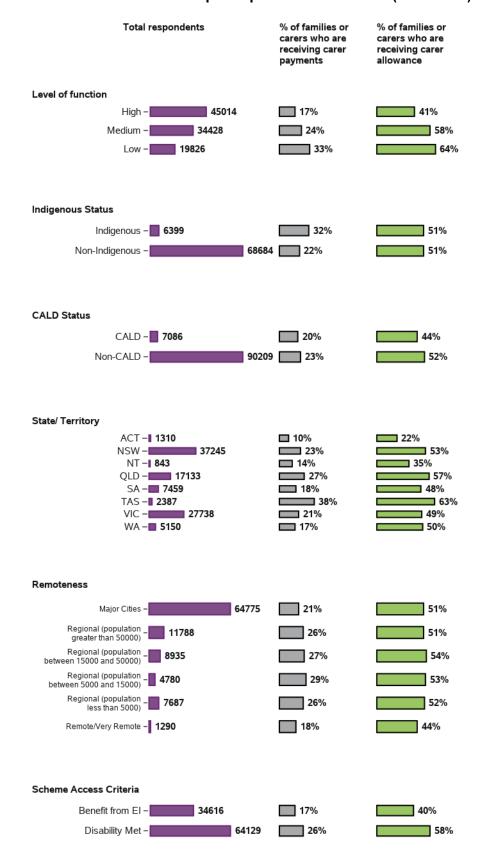

#### Appendix A.1.4 - Access to services

## How would you describe your relationship with services

2425 responses; 48 missing

#### Appendix A.2.4 - Access to services