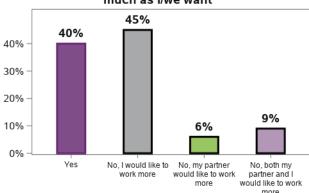

#### I/(my partner and I) am/are able to work as much as I/we want

96915 responses; 2353 missing

#### What are the barriers to working more? (Choose all that apply)

57810 responses; 0 missing