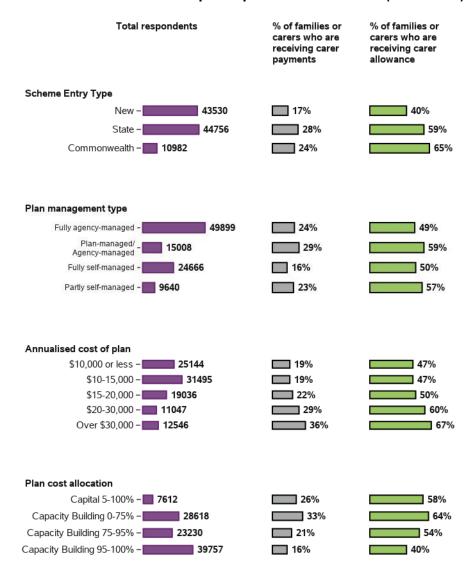

#### Appendix A.1.5 - Families help their children develop and learn

# I know what specialist services are needed to promote my child's learning and development

98164 responses; 1104 missing

#### I know what my family can do to support my child's learning and development

98056 responses; 1212 missing

#### Appendix A.2.5 - Families help their children develop and learn