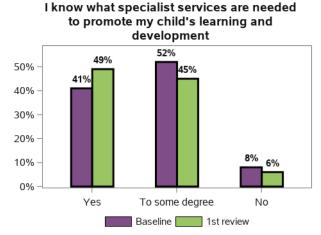

# I know what specialist services are needed to promote my child's learning and development

98164 responses; 1104 missing