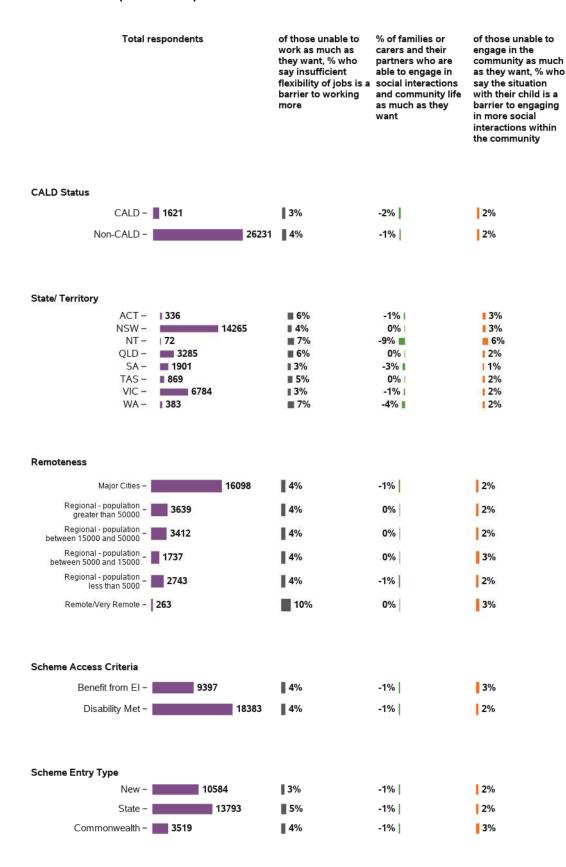

#### I/(my partner and I) am/are able to engage in social interactions and community life as much as I/we want

96390 responses; 2878 missing

# What are the barriers to engaging more in social interactions and community life? (Choose all that apply)

70364 responses; 0 missing