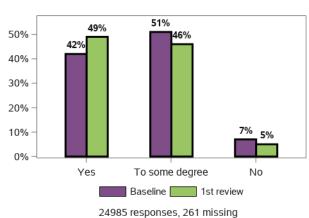

# I know what specialist services are needed to promote my child's learning and development

98164 responses; 1104 missing

#### I know what my family can do to support my child's learning and development

25012 responses, 234 missing