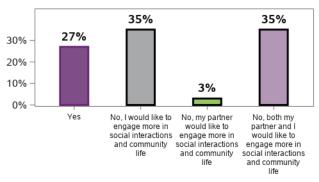

#### I/(my partner and I) am/are able to engage in social interactions and community life as much as I/we want

96390 responses; 2878 missing

# What are the barriers to engaging more in social interactions and community life? (Choose all that apply)

70364 responses; 0 missing