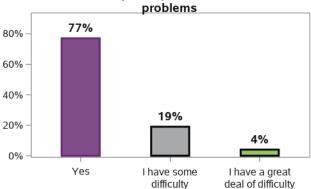

## What barrier to access and/or advocacy have you experienced? (choose all that apply)

99268 responses; 0 missing