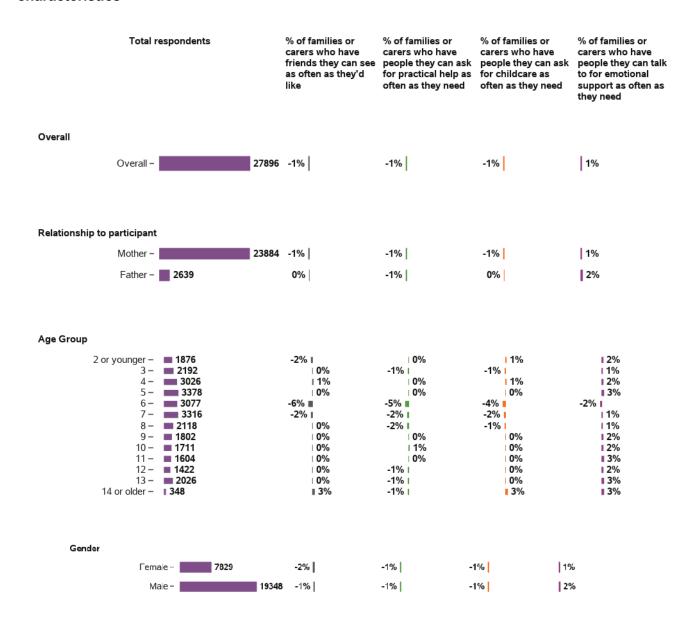

## Longitudinal change in indicators for SF from baseline to 1st review - participant characteristics (continued)

| Total r                                            | respondents | % of families or<br>carers who have<br>friends they can see<br>as often as they'd<br>like | % of families or<br>carers who have<br>people they can ask<br>for practical help as<br>often as they need | % of families or<br>carers who have<br>people they can ask<br>for childcare as<br>often as they need | % of families or<br>carers who have<br>people they can talk<br>to for emotional<br>support as often as<br>they need |
|----------------------------------------------------|-------------|-------------------------------------------------------------------------------------------|-----------------------------------------------------------------------------------------------------------|------------------------------------------------------------------------------------------------------|---------------------------------------------------------------------------------------------------------------------|
| Remoteness                                         |             |                                                                                           |                                                                                                           |                                                                                                      |                                                                                                                     |
| Major Cities -                                     | 16098       | -1%                                                                                       | -1%                                                                                                       | 0%                                                                                                   | 1%                                                                                                                  |
| Regional - population _<br>greater than 50000      | 3639        | -1%                                                                                       | -1%                                                                                                       | -1%                                                                                                  | 2%                                                                                                                  |
| Regional - population _<br>between 15000 and 50000 | 3412        | -1%                                                                                       | -1%                                                                                                       | 0%                                                                                                   | 1%                                                                                                                  |
| Regional - population _<br>between 5000 and 15000  | 1737        | -2%                                                                                       | -2%                                                                                                       | -2%                                                                                                  | 2%                                                                                                                  |
| Regional - population _<br>less than 5000          | 2743        | -2%                                                                                       | -1%                                                                                                       | -1%                                                                                                  | 1%                                                                                                                  |
| Remote/Very Remote -                               | 263         | 0%                                                                                        | -2%                                                                                                       | -3%                                                                                                  | 1%                                                                                                                  |
|                                                    |             | M.                                                                                        |                                                                                                           |                                                                                                      | •                                                                                                                   |
|                                                    |             |                                                                                           |                                                                                                           |                                                                                                      |                                                                                                                     |
| Scheme Access Criteria                             |             |                                                                                           |                                                                                                           |                                                                                                      |                                                                                                                     |
| Benefit from EI –                                  | 9397        | -1%                                                                                       | 0%                                                                                                        | 0%                                                                                                   | 2%                                                                                                                  |
| Disability Met –                                   | 18383       | -1%                                                                                       | -1%                                                                                                       | -1%                                                                                                  | 1%                                                                                                                  |
|                                                    |             |                                                                                           |                                                                                                           |                                                                                                      |                                                                                                                     |
| Scheme Entry Type                                  |             |                                                                                           |                                                                                                           |                                                                                                      |                                                                                                                     |
| New -                                              | 10584       | 0%                                                                                        | 0%                                                                                                        | 0%                                                                                                   | 2%                                                                                                                  |
| State -                                            | 13793       | -2%                                                                                       | -2%                                                                                                       | -1%                                                                                                  | 1%                                                                                                                  |
| Commonwealth -                                     | 3519        | -1%                                                                                       | 0%                                                                                                        | -1%                                                                                                  | 2%                                                                                                                  |
|                                                    |             |                                                                                           |                                                                                                           |                                                                                                      |                                                                                                                     |
| Plan management type                               |             |                                                                                           |                                                                                                           |                                                                                                      |                                                                                                                     |
| Fully agency-managed -                             | 14883       | -1%                                                                                       | -1%                                                                                                       | 0%                                                                                                   | 2%                                                                                                                  |
| Plan-managed/ _<br>Agency-managed                  | 3719        | 0%                                                                                        | 0%                                                                                                        | 0%                                                                                                   | 1%                                                                                                                  |
| Fully self-managed -                               | 5964        | -2%                                                                                       | -1%                                                                                                       | -1%                                                                                                  | 2%                                                                                                                  |
| Partly self-managed -                              | 3320        | -2%                                                                                       | -2%                                                                                                       | -2%                                                                                                  | 1%                                                                                                                  |
|                                                    |             |                                                                                           |                                                                                                           |                                                                                                      |                                                                                                                     |
| Annualised cost of plan                            |             |                                                                                           |                                                                                                           |                                                                                                      |                                                                                                                     |
| \$10,000 or less -                                 | 7650        | -1%                                                                                       | -2%                                                                                                       | 0%                                                                                                   | 1%                                                                                                                  |
| \$10-15,000 -                                      | 9540        | -1%                                                                                       | -1%                                                                                                       | 0%                                                                                                   | 1%                                                                                                                  |
| \$15-20,000 -                                      | 4645        | -1%                                                                                       | -1%                                                                                                       | -1%                                                                                                  | ▮ 2%                                                                                                                |
| \$20-30,000 -                                      |             | -2%                                                                                       | -1%                                                                                                       | -1%                                                                                                  | 1%                                                                                                                  |
| Over \$30,000 –                                    | 3235        | 0%                                                                                        | -1%                                                                                                       | -1%                                                                                                  | ▮ 2%                                                                                                                |
| <b>.</b>                                           |             |                                                                                           |                                                                                                           |                                                                                                      |                                                                                                                     |
| Plan cost allocation Capital 5-100% -              | 2596        | -1%                                                                                       | -1%                                                                                                       | -1%                                                                                                  | 2%                                                                                                                  |
| Capacity Building 0-75% –                          |             | -1%                                                                                       | -1%                                                                                                       | 0%                                                                                                   | 2%                                                                                                                  |
| Capacity Building 75-95% =                         |             | -1%                                                                                       | -1%                                                                                                       | -1%                                                                                                  | 0%                                                                                                                  |
| Capacity Building 95-100% -                        |             | -1%                                                                                       | -1%                                                                                                       | -1%                                                                                                  | <b>12%</b>                                                                                                          |
| . , , , , , , , , , , , , , , , , , , ,            |             |                                                                                           | •                                                                                                         | •                                                                                                    | -                                                                                                                   |

## Longitudinal change in indicators for SF from baseline to 1st review - participant characteristics (continued)

| Total re         | espondents | % of families or<br>carers who have<br>friends they can see<br>as often as they'd<br>like | % of families or<br>carers who have<br>people they can ask<br>for practical help as<br>often as they need | % of families or<br>carers who have<br>people they can ask<br>for childcare as<br>often as they need | % of families or<br>carers who have<br>people they can talk<br>to for emotional<br>support as often as<br>they need |
|------------------|------------|-------------------------------------------------------------------------------------------|-----------------------------------------------------------------------------------------------------------|------------------------------------------------------------------------------------------------------|---------------------------------------------------------------------------------------------------------------------|
| Plan utilisation |            |                                                                                           |                                                                                                           |                                                                                                      |                                                                                                                     |
| below 20% -      | 2917       | 0%                                                                                        | -1%                                                                                                       | 1%                                                                                                   | 2%                                                                                                                  |
| 20 - 40% -       | 4023       | 0%                                                                                        | 0%                                                                                                        | 0%                                                                                                   | <b>■ 2</b> %                                                                                                        |
| 40 - 60% -       | 6226       | 1%                                                                                        | 1%                                                                                                        | 0%                                                                                                   | 2%                                                                                                                  |
| 60 - 80% -       | 6894       | -2%                                                                                       | -1%                                                                                                       | -1%                                                                                                  | 1%                                                                                                                  |
| 80% and over -   | 7826       | -2%                                                                                       | -2%                                                                                                       | -2%                                                                                                  | 0%                                                                                                                  |