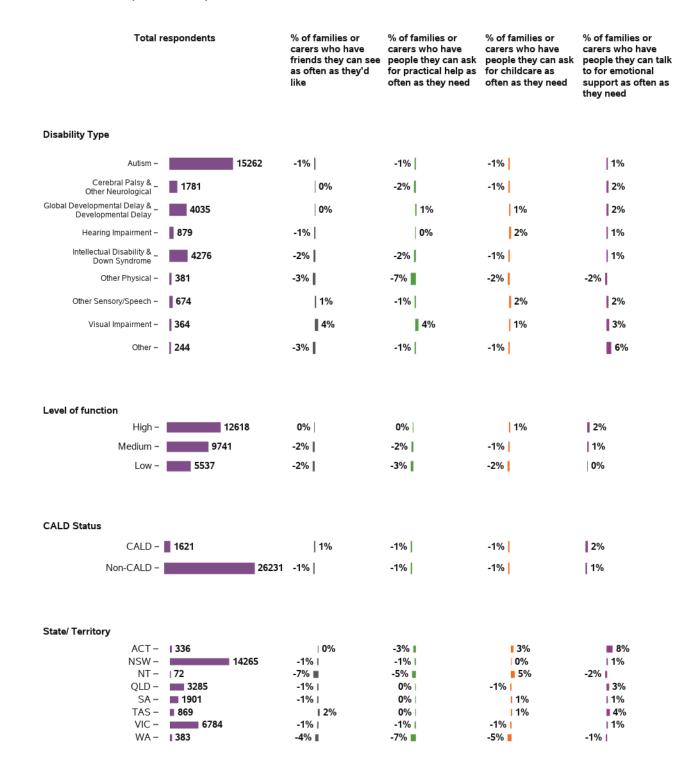

# Longitudinal change in indicators for SF from baseline to 1st review - participant characteristics (continued)

| Total respondents                                                                                                                                                                                                                | % of families or<br>carers who know<br>what specialist<br>services are needed<br>to promote their<br>child's learning and<br>development | learning and                                 |                                                        | % of families or<br>carers who feel very<br>confident or<br>somewhat confident<br>in supporting their<br>child's development |
|----------------------------------------------------------------------------------------------------------------------------------------------------------------------------------------------------------------------------------|------------------------------------------------------------------------------------------------------------------------------------------|----------------------------------------------|--------------------------------------------------------|------------------------------------------------------------------------------------------------------------------------------|
| Age Group                                                                                                                                                                                                                        |                                                                                                                                          |                                              |                                                        |                                                                                                                              |
| 2 or younger - 1876 3 - 2192 4 - 3026 5 - 3378 6 - 3077 7 - 3316 8 - 2118 9 - 1802 10 - 1711 11 - 1604 12 - 1422 13 - 2026 14 or older - 348                                                                                     | 16% 15% 15% 12% 3% 5% 5% 5% 5% 5% 4%                                                                                                     | 15% 16% 16% 14% 11% 2% 3% 4% 4% 3% 4% 2% -2% | ■ 7% ■ 9% ■ 8% ■ 6% □ 0% □ 1% □ 2% □ 1% □ 2% □ 1% □ 3% | ■ 4%<br>■ 5%<br>■ 3%<br>■ 3%<br>-1%  <br>□ 1%<br>□ 1%<br>□ 2%<br>□ 1%<br>□ 0%<br>□ 1%<br>□ 2%<br>□ 2%                        |
| Gender                                                                                                                                                                                                                           |                                                                                                                                          |                                              |                                                        |                                                                                                                              |
| Female – <b>7829</b>                                                                                                                                                                                                             | ■ 8%                                                                                                                                     | 6%                                           | 3%                                                     | 1%                                                                                                                           |
| Male - 19348                                                                                                                                                                                                                     | 8%                                                                                                                                       | 7%                                           | 4%                                                     | 2%                                                                                                                           |
| Autism – 15262  Cerebral Palsy & - 1781  Global Developmental Delay & - 4035  Hearing Impairment – 879  Intellectual Disability & - 4276  Other Physical – 381  Other Sensory/Speech – 674  Visual Impairment – 364  Other – 244 | <ul> <li>7%</li> <li>8%</li> <li>15%</li> <li>7%</li> <li>6%</li> <li>6%</li> <li>11%</li> <li>7%</li> <li>2%</li> </ul>                 | 6% 7% 14% 6% 5% 9% 6%                        | 3% 3% 7% 5% 1% 3% 6% 4%                                | 2%<br>  1%<br>  3%<br>  1%<br>  0%<br>  2%<br>  3%<br>  1%                                                                   |
| Level of function                                                                                                                                                                                                                |                                                                                                                                          |                                              |                                                        |                                                                                                                              |
| High - 12618                                                                                                                                                                                                                     | 10%                                                                                                                                      | 9%                                           | 5%                                                     | 2%                                                                                                                           |
| Medium - <b>9741</b>                                                                                                                                                                                                             | 7%                                                                                                                                       | <b>6</b> %                                   | 3%                                                     | 2%                                                                                                                           |
| Low – 5537                                                                                                                                                                                                                       | <b>5</b> %                                                                                                                               | ■ 4%                                         | 2%                                                     | 1%                                                                                                                           |
| CALD Status                                                                                                                                                                                                                      |                                                                                                                                          |                                              |                                                        |                                                                                                                              |
| CALD - <b>■ 1621</b>                                                                                                                                                                                                             | <b>8</b> %                                                                                                                               | <b>8</b> %                                   | 3%                                                     | 4%                                                                                                                           |
|                                                                                                                                                                                                                                  | 8%                                                                                                                                       | 7%                                           | 3%                                                     | 2%                                                                                                                           |

# Longitudinal change in indicators for SF from baseline to 1st review - participant characteristics (continued)

| Total respondents                                                                                                     | % of families or<br>carers who know<br>what specialist<br>services are needed<br>to promote their<br>child's learning and<br>development | learning and            | % of families or<br>carers who get<br>enough support in<br>parenting their child | % of families or<br>carers who feel very<br>confident or<br>somewhat confident<br>in supporting their<br>child's development |
|-----------------------------------------------------------------------------------------------------------------------|------------------------------------------------------------------------------------------------------------------------------------------|-------------------------|----------------------------------------------------------------------------------|------------------------------------------------------------------------------------------------------------------------------|
| ACT -   336<br>NSW -   14265<br>NT -   72<br>QLD -   3285<br>SA -   1901<br>TAS -   869<br>VIC -   6784<br>WA -   383 | 14% 8% 2% 11% 11% 7% 6%                                                                                                                  | 12% 8% 2% 10% 10% 3% 4% | 4%<br>44%<br>-3%  <br>6%<br>44%<br>  1%<br>  2%                                  | 2%<br>  3%<br>  3%<br>  2%<br>  2%<br>  0%<br>  1%                                                                           |
| Remoteness                                                                                                            |                                                                                                                                          |                         |                                                                                  |                                                                                                                              |
| Major Cities – 16098                                                                                                  | 8%                                                                                                                                       | 7%                      | 4%                                                                               | 2%                                                                                                                           |
| Regional - population greater than 50000                                                                              | 9%                                                                                                                                       | 8%                      | 4%                                                                               | 2%                                                                                                                           |
| Regional - population between 15000 and 50000                                                                         | 7%                                                                                                                                       | 5%                      | 3%                                                                               | 2%                                                                                                                           |
| Regional - population - 1737 between 5000 and 15000                                                                   | 8%                                                                                                                                       | 5%                      | 2%                                                                               | 2%                                                                                                                           |
| Regional - population less than 5000 - 2743                                                                           | 9%                                                                                                                                       | 6%                      | 3%                                                                               | 2%                                                                                                                           |
| Remote/Very Remote - 263                                                                                              | 5%                                                                                                                                       | 4%                      | 3%                                                                               | 0%                                                                                                                           |
| Scheme Access Criteria                                                                                                |                                                                                                                                          |                         |                                                                                  |                                                                                                                              |
| Benefit from EI – 9397                                                                                                | 11%                                                                                                                                      | 10%                     | 5%                                                                               | 3%                                                                                                                           |
| Disability Met – 18383                                                                                                | 7%                                                                                                                                       | 5%                      | 2%                                                                               | 1%                                                                                                                           |
| Scheme Entry Type                                                                                                     |                                                                                                                                          |                         |                                                                                  |                                                                                                                              |
| New - 10584                                                                                                           | 11%                                                                                                                                      | 10%                     | 6%                                                                               | 3%                                                                                                                           |
| State - 13793                                                                                                         | <b>6</b> %                                                                                                                               | <b>5</b> %              | 2%                                                                               | 1%                                                                                                                           |
| Commonwealth – 3519                                                                                                   | <b>7</b> %                                                                                                                               | <b>6</b> %              | 3%                                                                               | 2%                                                                                                                           |
| Plan management type                                                                                                  | _                                                                                                                                        |                         |                                                                                  |                                                                                                                              |
| Fully agency-managed - 14883                                                                                          | 9%                                                                                                                                       | 7%                      | 4%                                                                               | 1%                                                                                                                           |
| Plan-managed/<br>Agency-managed - 3719                                                                                | 7%                                                                                                                                       | 5%                      | 2%                                                                               | 3%                                                                                                                           |
| Fully self-managed - 5964                                                                                             | 8%                                                                                                                                       | 7%                      | 4%                                                                               | 3%                                                                                                                           |
| Partly self-managed - 3320                                                                                            | 7%                                                                                                                                       | 7%                      | 4%                                                                               | 2%                                                                                                                           |