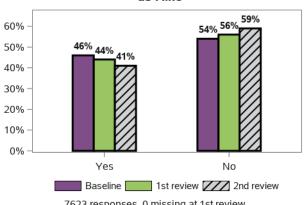

## I understand my rights and the rights of my child

2472 responses; 1 missing

#### I am able to advocate (stand up) for my child: I am able to speak up if we have issues or

98301 responses; 967 missing