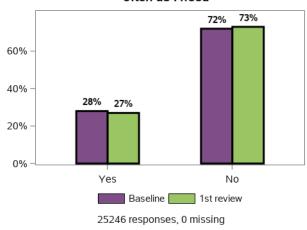

# I am able to access available services and supports to meet the needs of my child and

98452 responses; 816 missing