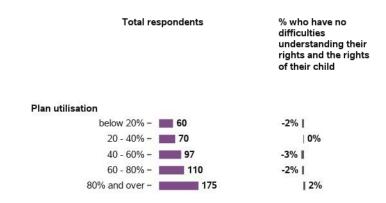

## Longitudinal change in indicators for SF from baseline to 1st review - participant characteristics (continued)

| Total re                                                                                          | spondents                            | % of families or<br>carers who are able<br>to identify the needs<br>of their child and<br>family | % of families or<br>carers who are able<br>to access available<br>services and<br>supports to meet the<br>needs of their child<br>and family | % of families or<br>carers who are able<br>to advocate for their<br>child | % of families or<br>carers who have<br>experienced no<br>boundaries to<br>access or advocacy |
|---------------------------------------------------------------------------------------------------|--------------------------------------|--------------------------------------------------------------------------------------------------|----------------------------------------------------------------------------------------------------------------------------------------------|---------------------------------------------------------------------------|----------------------------------------------------------------------------------------------|
| Annualised cost of plan                                                                           |                                      |                                                                                                  |                                                                                                                                              |                                                                           |                                                                                              |
| \$10,000 or less -                                                                                | 7650                                 | -1%                                                                                              | 0%                                                                                                                                           | 0%                                                                        | <b>■ 2</b> %                                                                                 |
| \$10-15,000 -                                                                                     | 9540                                 | 1%                                                                                               | ▮ 3%                                                                                                                                         | 1%                                                                        | ■ 5%                                                                                         |
| \$15-20,000 -                                                                                     | 4645                                 | 2%                                                                                               | ▮ 3%                                                                                                                                         | 2%                                                                        | ■ 4%                                                                                         |
| \$20-30,000 -                                                                                     | 2826                                 | 0%                                                                                               | 0%                                                                                                                                           | 0%                                                                        | ■ 3%                                                                                         |
| Over \$30,000 -                                                                                   | 3235                                 | -1%                                                                                              | -1%                                                                                                                                          | -1%                                                                       | 1%                                                                                           |
| Plan cost allocation  Capital 5-100% -    Capacity Building 0-75% -    Capacity Building 75-95% - | 2596<br>7433<br>5798                 | 1%<br>-2%  <br>-1%                                                                               | 1%<br>-2%  <br>  0%                                                                                                                          | 0%<br>-2%                                                                 | 2%<br>  1%<br>  3%                                                                           |
| Capacity Building 95-100% -                                                                       | 12059                                | I 2%                                                                                             | ■ 4%                                                                                                                                         | 2%                                                                        | ■ 5%                                                                                         |
| Plan utilisation  below 20% -  20 - 40% -  40 - 60% -  60 - 80% -  80% and over -                 | 2917<br>4023<br>6226<br>6894<br>7826 | -1%  <br>  1%<br>  0%<br>  0%<br>  1%                                                            | -7% ■<br>-2%  <br>  1%<br>  3%<br>  5%                                                                                                       | -3%  <br>  1%<br>  1%<br>  1%                                             | 0%<br>   3%<br>   3%<br>   4%                                                                |

## Longitudinal change in indicators for SF from baseline to 1st review - participant characteristics (continued)

| Total re         | espondents | % of families or<br>carers who have<br>friends they can see<br>as often as they'd<br>like | % of families or<br>carers who have<br>people they can ask<br>for practical help as<br>often as they need | % of families or<br>carers who have<br>people they can ask<br>for childcare as<br>often as they need | % of families or<br>carers who have<br>people they can talk<br>to for emotional<br>support as often as<br>they need |
|------------------|------------|-------------------------------------------------------------------------------------------|-----------------------------------------------------------------------------------------------------------|------------------------------------------------------------------------------------------------------|---------------------------------------------------------------------------------------------------------------------|
| Plan utilisation |            |                                                                                           |                                                                                                           |                                                                                                      |                                                                                                                     |
| below 20% -      | 2917       | 0%                                                                                        | -1%                                                                                                       | 1%                                                                                                   | 2%                                                                                                                  |
| 20 - 40% -       | 4023       | 0%                                                                                        | 0%                                                                                                        | 0%                                                                                                   | <b>■ 2</b> %                                                                                                        |
| 40 - 60% -       | 6226       | 1%                                                                                        | 1%                                                                                                        | 0%                                                                                                   | 2%                                                                                                                  |
| 60 - 80% -       | 6894       | -2%                                                                                       | -1%                                                                                                       | -1%                                                                                                  | 1%                                                                                                                  |
| 80% and over -   | 7826       | -2%                                                                                       | -2%                                                                                                       | -2%                                                                                                  | 0%                                                                                                                  |