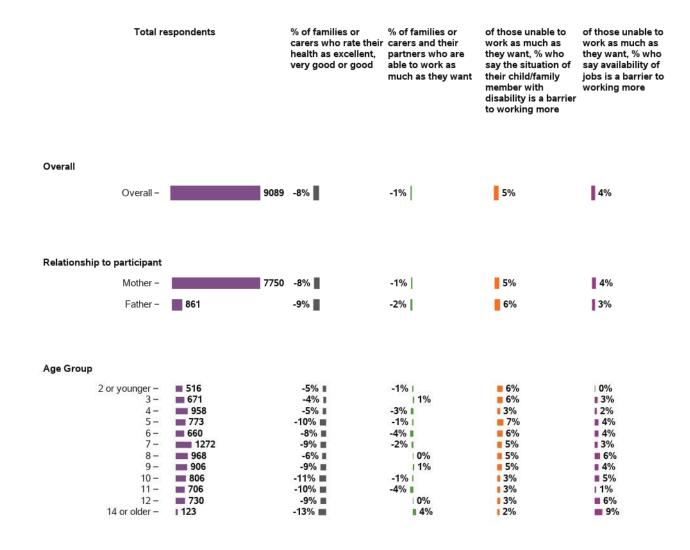

## Longitudinal change in indicators for SF from baseline to 1st review - participant characteristics (continued)

| Total re                                                                                          | spondents                            | % of families or<br>carers who are able<br>to identify the needs<br>of their child and<br>family | % of families or<br>carers who are able<br>to access available<br>services and<br>supports to meet the<br>needs of their child<br>and family | % of families or<br>carers who are able<br>to advocate for their<br>child | % of families or<br>carers who have<br>experienced no<br>boundaries to<br>access or advocacy |
|---------------------------------------------------------------------------------------------------|--------------------------------------|--------------------------------------------------------------------------------------------------|----------------------------------------------------------------------------------------------------------------------------------------------|---------------------------------------------------------------------------|----------------------------------------------------------------------------------------------|
| Annualised cost of plan                                                                           |                                      |                                                                                                  |                                                                                                                                              |                                                                           |                                                                                              |
| \$10,000 or less -                                                                                | 7650                                 | -1%                                                                                              | 0%                                                                                                                                           | 0%                                                                        | <b>■ 2</b> %                                                                                 |
| \$10-15,000 -                                                                                     | 9540                                 | 1%                                                                                               | ▮ 3%                                                                                                                                         | 1%                                                                        | ■ 5%                                                                                         |
| \$15-20,000 -                                                                                     | 4645                                 | 2%                                                                                               | ▮ 3%                                                                                                                                         | 2%                                                                        | ■ 4%                                                                                         |
| \$20-30,000 -                                                                                     | 2826                                 | 0%                                                                                               | 0%                                                                                                                                           | 0%                                                                        | ■ 3%                                                                                         |
| Over \$30,000 -                                                                                   | 3235                                 | -1%                                                                                              | -1%                                                                                                                                          | -1%                                                                       | 1%                                                                                           |
| Plan cost allocation  Capital 5-100% -    Capacity Building 0-75% -    Capacity Building 75-95% - | 2596<br>7433<br>5798                 | 1%<br>-2%  <br>-1%                                                                               | 1%<br>-2%  <br>  0%                                                                                                                          | 0%<br>-2%                                                                 | 2%<br>  1%<br>  3%                                                                           |
| Capacity Building 95-100% -                                                                       | 12059                                | I 2%                                                                                             | ■ 4%                                                                                                                                         | 2%                                                                        | ■ 5%                                                                                         |
| Plan utilisation  below 20% -  20 - 40% -  40 - 60% -  60 - 80% -  80% and over -                 | 2917<br>4023<br>6226<br>6894<br>7826 | -1%  <br>  1%<br>  0%<br>  0%<br>  1%                                                            | -7% ■<br>-2%  <br>  1%<br>  3%<br>  5%                                                                                                       | -3%  <br>  1%<br>  1%<br>  1%                                             | 0%<br>   3%<br>   3%<br>   4%                                                                |

## Longitudinal change in indicators for SF from baseline to 1st review - participant characteristics (continued)

| Total r                                            | respondents | % of families or<br>carers who have<br>friends they can see<br>as often as they'd<br>like | % of families or<br>carers who have<br>people they can ask<br>for practical help as<br>often as they need | % of families or<br>carers who have<br>people they can ask<br>for childcare as<br>often as they need | % of families or<br>carers who have<br>people they can talk<br>to for emotional<br>support as often as<br>they need |
|----------------------------------------------------|-------------|-------------------------------------------------------------------------------------------|-----------------------------------------------------------------------------------------------------------|------------------------------------------------------------------------------------------------------|---------------------------------------------------------------------------------------------------------------------|
| Remoteness                                         |             |                                                                                           |                                                                                                           |                                                                                                      |                                                                                                                     |
| Major Cities -                                     | 16098       | -1%                                                                                       | -1%                                                                                                       | 0%                                                                                                   | 1%                                                                                                                  |
| Regional - population _<br>greater than 50000      | 3639        | -1%                                                                                       | -1%                                                                                                       | -1%                                                                                                  | 2%                                                                                                                  |
| Regional - population _<br>between 15000 and 50000 | 3412        | -1%                                                                                       | -1%                                                                                                       | 0%                                                                                                   | 1%                                                                                                                  |
| Regional - population _<br>between 5000 and 15000  | 1737        | -2%                                                                                       | -2%                                                                                                       | -2%                                                                                                  | 2%                                                                                                                  |
| Regional - population _<br>less than 5000          | 2743        | -2%                                                                                       | -1%                                                                                                       | -1%                                                                                                  | 1%                                                                                                                  |
| Remote/Very Remote -                               | 263         | 0%                                                                                        | -2%                                                                                                       | -3%                                                                                                  | 1%                                                                                                                  |
|                                                    |             | M.                                                                                        |                                                                                                           |                                                                                                      | •                                                                                                                   |
|                                                    |             |                                                                                           |                                                                                                           |                                                                                                      |                                                                                                                     |
| Scheme Access Criteria                             |             |                                                                                           |                                                                                                           |                                                                                                      |                                                                                                                     |
| Benefit from EI –                                  | 9397        | -1%                                                                                       | 0%                                                                                                        | 0%                                                                                                   | 2%                                                                                                                  |
| Disability Met –                                   | 18383       | -1%                                                                                       | -1%                                                                                                       | -1%                                                                                                  | 1%                                                                                                                  |
|                                                    |             |                                                                                           |                                                                                                           |                                                                                                      |                                                                                                                     |
| Scheme Entry Type                                  |             |                                                                                           |                                                                                                           |                                                                                                      |                                                                                                                     |
| New -                                              | 10584       | 0%                                                                                        | 0%                                                                                                        | 0%                                                                                                   | 2%                                                                                                                  |
| State -                                            | 13793       | -2%                                                                                       | -2%                                                                                                       | -1%                                                                                                  | 1%                                                                                                                  |
| Commonwealth -                                     | 3519        | -1%                                                                                       | 0%                                                                                                        | -1%                                                                                                  | 2%                                                                                                                  |
|                                                    |             |                                                                                           |                                                                                                           |                                                                                                      |                                                                                                                     |
| Plan management type                               |             |                                                                                           |                                                                                                           |                                                                                                      |                                                                                                                     |
| Fully agency-managed -                             | 14883       | -1%                                                                                       | -1%                                                                                                       | 0%                                                                                                   | 2%                                                                                                                  |
| Plan-managed/ _<br>Agency-managed                  | 3719        | 0%                                                                                        | 0%                                                                                                        | 0%                                                                                                   | 1%                                                                                                                  |
| Fully self-managed -                               | 5964        | -2%                                                                                       | -1%                                                                                                       | -1%                                                                                                  | 2%                                                                                                                  |
| Partly self-managed -                              | 3320        | -2%                                                                                       | -2%                                                                                                       | -2%                                                                                                  | 1%                                                                                                                  |
|                                                    |             |                                                                                           |                                                                                                           |                                                                                                      |                                                                                                                     |
| Annualised cost of plan                            |             |                                                                                           |                                                                                                           |                                                                                                      |                                                                                                                     |
| \$10,000 or less -                                 | 7650        | -1%                                                                                       | -2%                                                                                                       | 0%                                                                                                   | 1%                                                                                                                  |
| \$10-15,000 -                                      | 9540        | -1%                                                                                       | -1%                                                                                                       | 0%                                                                                                   | 1%                                                                                                                  |
| \$15-20,000 -                                      | 4645        | -1%                                                                                       | -1%                                                                                                       | -1%                                                                                                  | ▮ 2%                                                                                                                |
| \$20-30,000 -                                      |             | -2%                                                                                       | -1%                                                                                                       | -1%                                                                                                  | 1%                                                                                                                  |
| Over \$30,000 –                                    | 3235        | 0%                                                                                        | -1%                                                                                                       | -1%                                                                                                  | ▮ 2%                                                                                                                |
| <b>.</b>                                           |             |                                                                                           |                                                                                                           |                                                                                                      |                                                                                                                     |
| Plan cost allocation Capital 5-100% -              | 2596        | -1%                                                                                       | -1%                                                                                                       | -1%                                                                                                  | 2%                                                                                                                  |
| Capacity Building 0-75% –                          |             | -1%                                                                                       | -1%                                                                                                       | 0%                                                                                                   | 2%                                                                                                                  |
| Capacity Building 75-95% =                         |             | -1%                                                                                       | -1%                                                                                                       | -1%                                                                                                  | 0%                                                                                                                  |
| Capacity Building 95-100% -                        |             | -1%                                                                                       | -1%                                                                                                       | -1%                                                                                                  | <b>12%</b>                                                                                                          |
| . , , , , , , , , , , , , , , , , , , ,            |             |                                                                                           | •                                                                                                         | •                                                                                                    | -                                                                                                                   |

## Longitudinal change in indicators for SF from baseline to 1st review - participant characteristics (continued)

| Total re         | espondents | % of families or<br>carers who have<br>friends they can see<br>as often as they'd<br>like | % of families or<br>carers who have<br>people they can ask<br>for practical help as<br>often as they need | % of families or<br>carers who have<br>people they can ask<br>for childcare as<br>often as they need | % of families or<br>carers who have<br>people they can talk<br>to for emotional<br>support as often as<br>they need |
|------------------|------------|-------------------------------------------------------------------------------------------|-----------------------------------------------------------------------------------------------------------|------------------------------------------------------------------------------------------------------|---------------------------------------------------------------------------------------------------------------------|
| Plan utilisation |            |                                                                                           |                                                                                                           |                                                                                                      |                                                                                                                     |
| below 20% -      | 2917       | 0%                                                                                        | -1%                                                                                                       | 1%                                                                                                   | 2%                                                                                                                  |
| 20 - 40% -       | 4023       | 0%                                                                                        | 0%                                                                                                        | 0%                                                                                                   | <b>■ 2</b> %                                                                                                        |
| 40 - 60% -       | 6226       | 1%                                                                                        | 1%                                                                                                        | 0%                                                                                                   | 2%                                                                                                                  |
| 60 - 80% -       | 6894       | -2%                                                                                       | -1%                                                                                                       | -1%                                                                                                  | 1%                                                                                                                  |
| 80% and over -   | 7826       | -2%                                                                                       | -2%                                                                                                       | -2%                                                                                                  | 0%                                                                                                                  |

# Longitudinal change in indicators for SF from baseline to 1st review - participant characteristics (continued)

| Total respondents                                                                                                                                                                                                                | % of families or<br>carers who know<br>what specialist<br>services are needed<br>to promote their<br>child's learning and<br>development | learning and                                 |                                                        | % of families or<br>carers who feel very<br>confident or<br>somewhat confident<br>in supporting their<br>child's development |
|----------------------------------------------------------------------------------------------------------------------------------------------------------------------------------------------------------------------------------|------------------------------------------------------------------------------------------------------------------------------------------|----------------------------------------------|--------------------------------------------------------|------------------------------------------------------------------------------------------------------------------------------|
| Age Group                                                                                                                                                                                                                        |                                                                                                                                          |                                              |                                                        |                                                                                                                              |
| 2 or younger - 1876 3 - 2192 4 - 3026 5 - 3378 6 - 3077 7 - 3316 8 - 2118 9 - 1802 10 - 1711 11 - 1604 12 - 1422 13 - 2026 14 or older - 348                                                                                     | 16% 15% 15% 12% 3% 5% 5% 5% 5% 5% 4%                                                                                                     | 15% 16% 16% 14% 11% 2% 3% 4% 4% 3% 4% 2% -2% | ■ 7% ■ 9% ■ 8% ■ 6% □ 0% □ 1% □ 2% □ 1% □ 2% □ 1% □ 3% | ■ 4%<br>■ 5%<br>■ 3%<br>■ 3%<br>-1%  <br>□ 1%<br>□ 1%<br>□ 2%<br>□ 1%<br>□ 0%<br>□ 1%<br>□ 2%<br>□ 2%                        |
| Gender                                                                                                                                                                                                                           |                                                                                                                                          |                                              |                                                        |                                                                                                                              |
| Female – <b>7829</b>                                                                                                                                                                                                             | ■ 8%                                                                                                                                     | 6%                                           | 3%                                                     | 1%                                                                                                                           |
| Male - 19348                                                                                                                                                                                                                     | 8%                                                                                                                                       | 7%                                           | 4%                                                     | 2%                                                                                                                           |
| Autism – 15262  Cerebral Palsy & - 1781  Global Developmental Delay & - 4035  Hearing Impairment – 879  Intellectual Disability & - 4276  Other Physical – 381  Other Sensory/Speech – 674  Visual Impairment – 364  Other – 244 | <ul> <li>7%</li> <li>8%</li> <li>15%</li> <li>7%</li> <li>6%</li> <li>6%</li> <li>11%</li> <li>7%</li> <li>2%</li> </ul>                 | 6% 7% 14% 6% 5% 9% 6%                        | 3% 3% 7% 5% 1% 3% 6% 4%                                | 2%<br>  1%<br>  3%<br>  1%<br>  0%<br>  2%<br>  3%<br>  1%                                                                   |
| Level of function                                                                                                                                                                                                                |                                                                                                                                          |                                              |                                                        |                                                                                                                              |
| High - 12618                                                                                                                                                                                                                     | 10%                                                                                                                                      | 9%                                           | 5%                                                     | 2%                                                                                                                           |
| Medium - <b>9741</b>                                                                                                                                                                                                             | 7%                                                                                                                                       | <b>6</b> %                                   | 3%                                                     | 2%                                                                                                                           |
| Low – 5537                                                                                                                                                                                                                       | <b>5</b> %                                                                                                                               | ■ 4%                                         | 2%                                                     | 1%                                                                                                                           |
| CALD Status                                                                                                                                                                                                                      |                                                                                                                                          |                                              |                                                        |                                                                                                                              |
| CALD - <b>■ 1621</b>                                                                                                                                                                                                             | <b>8</b> %                                                                                                                               | <b>8</b> %                                   | 3%                                                     | 4%                                                                                                                           |
|                                                                                                                                                                                                                                  | 8%                                                                                                                                       | 7%                                           | 3%                                                     | 2%                                                                                                                           |

# Longitudinal change in indicators for SF from baseline to 1st review - participant characteristics (continued)

| Total respondents                                                                                                     | % of families or<br>carers who know<br>what specialist<br>services are needed<br>to promote their<br>child's learning and<br>development | learning and            | % of families or<br>carers who get<br>enough support in<br>parenting their child | % of families or<br>carers who feel very<br>confident or<br>somewhat confident<br>in supporting their<br>child's development |
|-----------------------------------------------------------------------------------------------------------------------|------------------------------------------------------------------------------------------------------------------------------------------|-------------------------|----------------------------------------------------------------------------------|------------------------------------------------------------------------------------------------------------------------------|
| ACT -   336<br>NSW -   14265<br>NT -   72<br>QLD -   3285<br>SA -   1901<br>TAS -   869<br>VIC -   6784<br>WA -   383 | 14% 8% 2% 11% 11% 7% 6%                                                                                                                  | 12% 8% 2% 10% 10% 3% 4% | 4%<br>44%<br>-3%  <br>6%<br>44%<br>  1%<br>  2%                                  | 2%<br>  3%<br>  3%<br>  2%<br>  2%<br>  0%<br>  1%                                                                           |
| Remoteness                                                                                                            |                                                                                                                                          |                         |                                                                                  |                                                                                                                              |
| Major Cities – 16098                                                                                                  | 8%                                                                                                                                       | 7%                      | 4%                                                                               | 2%                                                                                                                           |
| Regional - population greater than 50000                                                                              | 9%                                                                                                                                       | 8%                      | 4%                                                                               | 2%                                                                                                                           |
| Regional - population between 15000 and 50000                                                                         | 7%                                                                                                                                       | 5%                      | 3%                                                                               | 2%                                                                                                                           |
| Regional - population - 1737 between 5000 and 15000                                                                   | 8%                                                                                                                                       | 5%                      | 2%                                                                               | 2%                                                                                                                           |
| Regional - population less than 5000 - 2743                                                                           | 9%                                                                                                                                       | 6%                      | 3%                                                                               | 2%                                                                                                                           |
| Remote/Very Remote - 263                                                                                              | 5%                                                                                                                                       | 4%                      | 3%                                                                               | 0%                                                                                                                           |
| Scheme Access Criteria                                                                                                |                                                                                                                                          |                         |                                                                                  |                                                                                                                              |
| Benefit from EI – 9397                                                                                                | 11%                                                                                                                                      | 10%                     | 5%                                                                               | 3%                                                                                                                           |
| Disability Met – 18383                                                                                                | 7%                                                                                                                                       | 5%                      | 2%                                                                               | 1%                                                                                                                           |
| Scheme Entry Type                                                                                                     |                                                                                                                                          |                         |                                                                                  |                                                                                                                              |
| New - 10584                                                                                                           | 11%                                                                                                                                      | 10%                     | 6%                                                                               | 3%                                                                                                                           |
| State - 13793                                                                                                         | <b>6</b> %                                                                                                                               | <b>5</b> %              | 2%                                                                               | 1%                                                                                                                           |
| Commonwealth – 3519                                                                                                   | <b>7</b> %                                                                                                                               | <b>6</b> %              | 3%                                                                               | 2%                                                                                                                           |
| Plan management type                                                                                                  | _                                                                                                                                        |                         |                                                                                  |                                                                                                                              |
| Fully agency-managed - 14883                                                                                          | 9%                                                                                                                                       | 7%                      | 4%                                                                               | 1%                                                                                                                           |
| Plan-managed/<br>Agency-managed - 3719                                                                                | 7%                                                                                                                                       | 5%                      | 2%                                                                               | 3%                                                                                                                           |
| Fully self-managed - 5964                                                                                             | 8%                                                                                                                                       | 7%                      | 4%                                                                               | 3%                                                                                                                           |
| Partly self-managed - 3320                                                                                            | 7%                                                                                                                                       | 7%                      | 4%                                                                               | 2%                                                                                                                           |