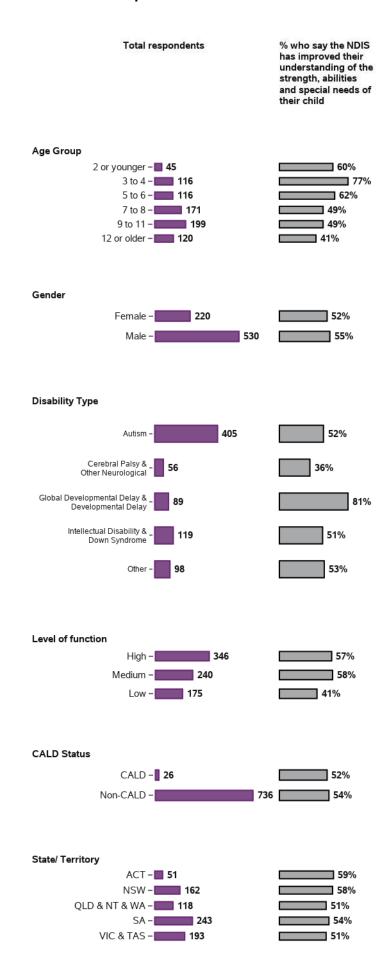

## Appendix A.4.6 - Families understand their children's strengths, abilities and special needs

Longitudinal change in indicators for LF from baseline to 1st review - participant characteristics

## Appendix A.4.6 - Families understand their children's strengths, abilities and special needs

## Longitudinal change in indicators for LF from baseline to 1st review - participant characteristics (continued)

# Appendix A.4.6 - Families understand their children's strengths, abilities and special needs

Longitudinal change in indicators for LF from baseline to 1st review - participant characteristics (continued)