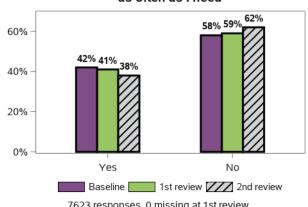

#### Appendix A.1.3 - Families feel supported

I have friends and family that I see as often as

#### I have people who I can ask for practical help as often as I need

99268 responses; 0 missing