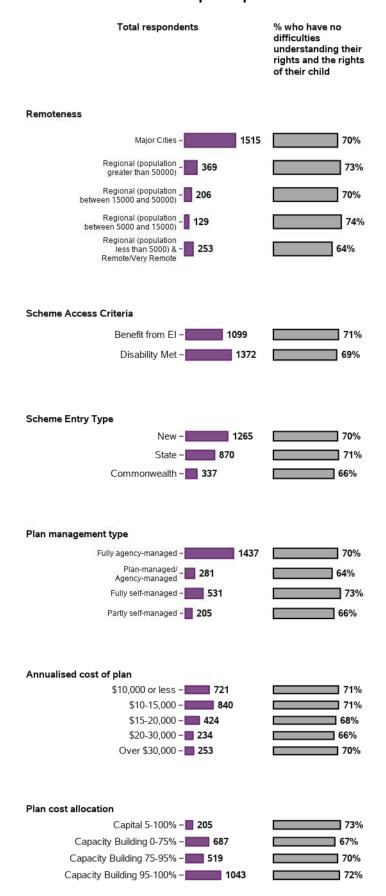

#### Appendix A.1.4 - Access to services

## How would you describe your relationship with services

2425 responses; 48 missing