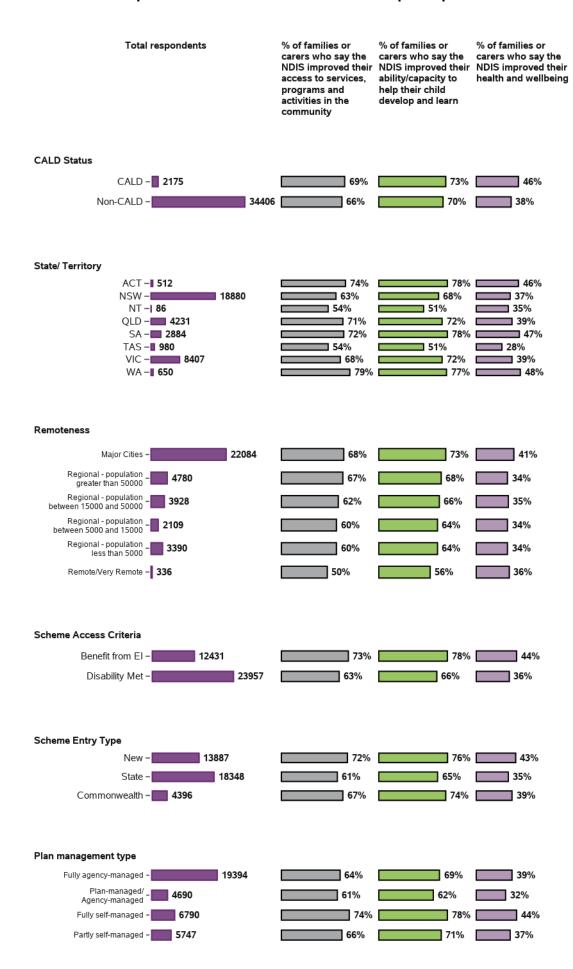

#### Appendix A.4.4 - Access to services

## Appendix A.4.4 - Access to services

## Appendix A.4.4 - Access to services

Longitudinal change in indicators for LF from baseline to 1st review - participant characteristics (continued)