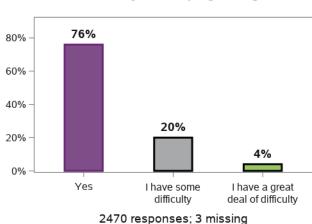

#### I can see how my child is progressing

Appendix A.1.7 - Families enjoy health and wellbeing

Thinking about what happened last year and what I expect for the future, I feel

2471 responses; 2 missing