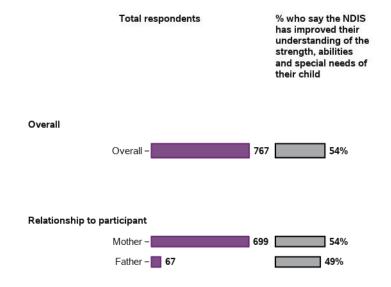

## Appendix A.4.6 - Families understand their children's strengths, abilities and special needs

Longitudinal change in indicators for LF from baseline to 1st review - participant characteristics

## Appendix A.4.6 - Families understand their children's strengths, abilities and special needs