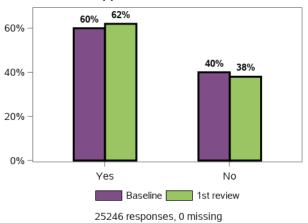

# I know what specialist services are needed to promote my child's learning and development

98164 responses; 1104 missing