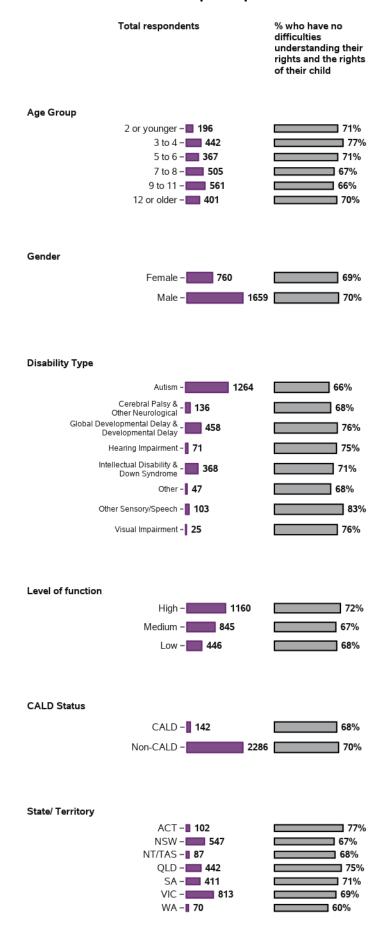

## I understand my rights and the rights of my child

2472 responses; 1 missing

#### Appendix A.2.2 - Rights and advocacy