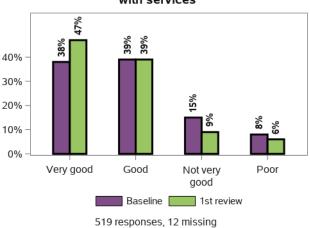

## How would you describe your relationship with services

2425 responses; 48 missing